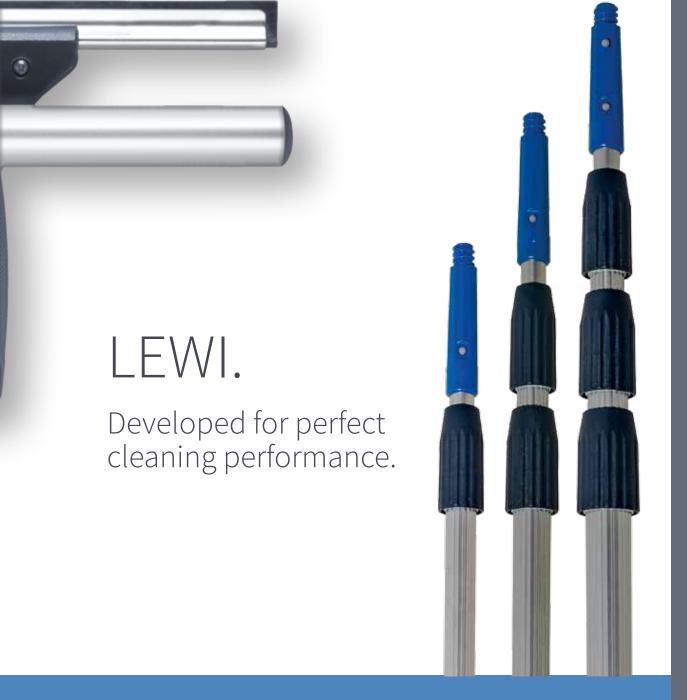

### LEWI.

Proven professional quality for the glass and building cleaner.

For relaxed and safe working.

Under the LEWI product brand, the Lehmann KG has produced sophisticated quality tools for the glass and building cleaner for many years.

The proven LEWI philosophy: Versatile and ergonomic components, perfect quality and optimum functionality – at an attractive price.

### LEWI Telescopic poles. Perfect professional solutions.

- Reliable locking technology with special cone and slide block
- More stable and secure than conventional systems
- No twisting of the pole Tools remain firmly secured
- Individual adaptations and special sizes possible
- Also available as water-conducting version