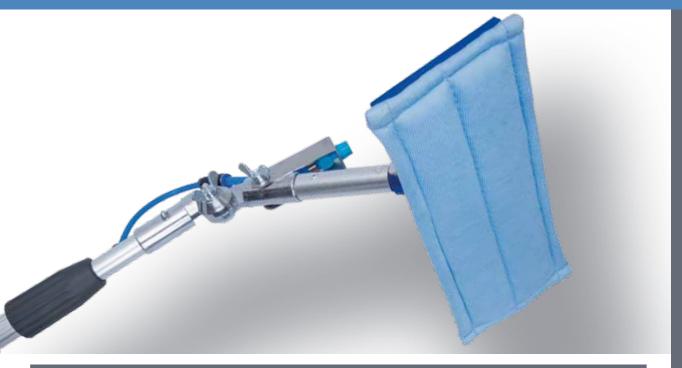

### Squeegee "Bionic Duo"

Ergonomically shaped. Squeegee and washer with a professional system.

Practical and quick - no exchange needed. Complete with stainless steel channel and washer sleeve "White Star". Reliable during telescopic pole use.

Material: two-component plastic, stainless steel, high-quality woven fabric

Rubber quality (hard) shore hardness 60

| Length / cm | Art.No. | PU |  |
|-------------|---------|----|--|
| 25          | 10500   | 10 |  |
| 35          | 10501   | 10 |  |
| 45          | 10502   | 10 |  |
| 55          | 10503   | 10 |  |