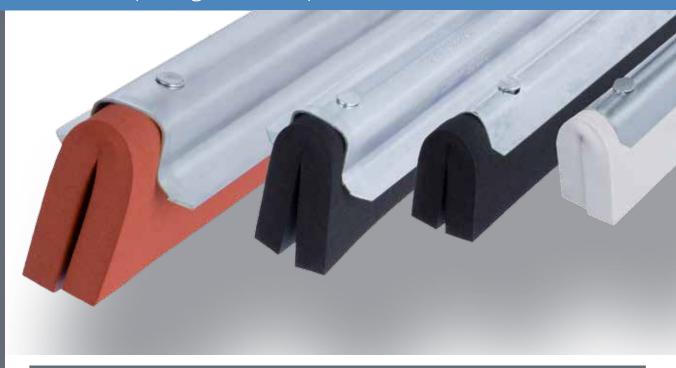

### LEWI wiper rubber. Top quality.

- Specially formed and vulcanized
- Flawless wiping thanks to precisely manufactured edges.
- Extremely elastic slides easily and fast
- Durable and reliable in daily use
- For cleaning free of streaks during all seasons

### Professional channel of stainless steel with V-cut out.

Channel positions variably adjustable. Sturdy and stable, always in perfect position. Easy channel exchange.

**Material: stainless steel** 

Rubber quality (soft)
Shore hardness 53

### Proven professional quality.

Specifically shaped and vulcanized. Very reliable and durable. For streak-free cleaning use.

Rubber quality (hard) Shore hardness 60

| Length / cm | Art.No. | PU |  |
|-------------|---------|----|--|
| 15          | 11010   | 10 |  |
| 25          | 11011   | 10 |  |
| 30          | 11012   | 10 |  |
| 35          | 11013   | 10 |  |
| 40          | 11014   | 10 |  |
| 45          | 11015   | 10 |  |
| 55          | 11016   | 10 |  |
| 92          | 11017   | 10 |  |
| 105         | 11018   | 10 |  |
|             |         |    |  |

### Proven professional quality.

Specifically shaped and vulcanized. Very reliable and durable. For streak-free cleaning use.

Rubber quality (soft) Shore hardness 53

| Length / cm | Art.No. | PU |  |
|-------------|---------|----|--|
| 15          | 11019   | 10 |  |
| 25          | 11020   | 10 |  |
| 30          | 11021   | 10 |  |
| 35          | 11022   | 10 |  |
| 40          | 11023   | 10 |  |
| 45          | 11024   | 10 |  |
| 55          | 11025   | 10 |  |
| 92          | 11026   | 10 |  |
| 105         | 11027   | 10 |  |
|             |         |    |  |
|             |         |    |  |
|             |         |    |  |