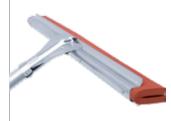

### Squeegee "Bionic"

Ergonomically shaped. Complete with rubber and stainless steel channel.

Easy channel exchange. Lies safely in the hand. For comfortable and fatigue-free working. Perfect for telescopic pole use.

Material: two-component plastic, stainless steel

Rubber quality (hard) shore hardness 60

| Length / cm | Art.No. | PU |  |
|-------------|---------|----|--|
| 15          | 10504   | 10 |  |
| 25          | 10505   | 10 |  |
| 35          | 10506   | 10 |  |
| 45          | 10507   | 10 |  |
| 55          | 10508   | 10 |  |
|             |         |    |  |

Material: two-component plastic, stainless steel

Rubber quality (soft) shore hardness 53

| Length / cm | Art.No. | PU |  |
|-------------|---------|----|--|
| 15          | 10509   | 10 |  |
| 25          | 10510   | 10 |  |
| 35          | 10511   | 10 |  |
| 45          | 10512   | 10 |  |
| 55          | 10513   | 10 |  |
|             |         |    |  |
|             |         |    |  |
|             |         |    |  |