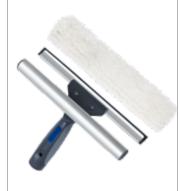

### Squeegee "Bionic Duo"

Ergonomically shaped. Squeegee and washer with a professional system.

Practical and quick - no exchange needed. Complete with stainless steel channel and washer sleeve "White Star". Reliable during telescopic pole use.

Material: two-component plastic, stainless steel, high-quality woven fabric

Rubber quality (hard) shore hardness 60

| Length / cm | Art.No. | PU |  |
|-------------|---------|----|--|
| 25          | 10500   | 10 |  |
| 35          | 10501   | 10 |  |
| 45          | 10502   | 10 |  |
| 55          | 10503   | 10 |  |