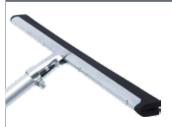

### Squeegee Art.No. Length / cm PU Complete with rubber and stainless steel channel. 10514 15 10 Solid, durable design. Reliable during telescopic pole use. 10515 25 10 10516 10 Material: plastic, stainless steel 45 10517 10 Rubber quality (hard) **Shore hardness 60** 55 10518 10

### Squeegee Complete with rubber and Length / cm Art.No. PU stainless steel channel. 15 10519 10 Solid, durable design. 25 10520 10 Reliable during telescopic pole use. 10521 35 10 Material: plastic, stainless steel 45 10522 10 Rubber quality (soft) **Shore hardnesse 53** 10 55 10523