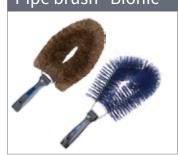

### LEWI Bionic. High-quality tools.

- Ergonomic design
- Safe connection technology
- Versatile components
- Perfect, streak-free cleaning performance
- Safe and fatigueless working