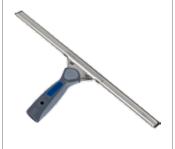

### Squeegee "Bionic"

Ergonomically shaped. Complete with rubber and stainless steel channel.

Easy channel exchange. Lies safely in the hand. For comfortable and fatigue-free working. Perfect for telescopic pole use.

Material: two-component plastic, stainless steel

Rubber quality (soft) shore hardness 53

| Length / cm | Art.No. | PU |  |
|-------------|---------|----|--|
| 15          | 10509   | 10 |  |
| 25          | 10510   | 10 |  |
| 35          | 10511   | 10 |  |
| 45          | 10512   | 10 |  |
| 55          | 10513   | 10 |  |
|             |         |    |  |
|             |         |    |  |
|             |         |    |  |