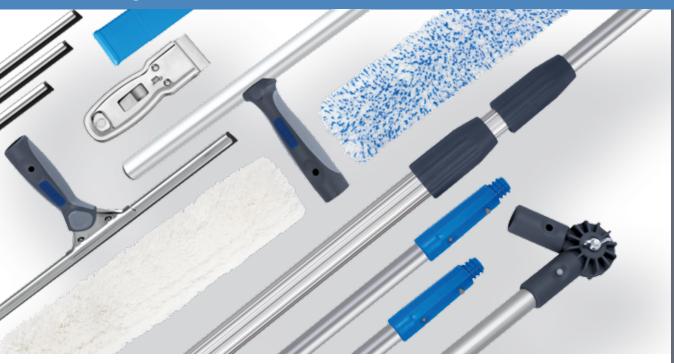

### LEWI Bionic. High-quality tools.

- Ergonomic design
- Safe connection technology
- Versatile components
- Perfect, streak-free cleaning performance
- Safe and fatigueless working

### LEWI wiper rubber. Top quality.

- Specially formed and vulcanized
- Flawless wiping thanks to precisely manufactured edges.
- Extremely elastic slides easily and fast
- Durable and reliable in daily use
- For cleaning free of streaks during all seasons

### LEWI Telescopic poles. Perfect professional solutions.

- Reliable locking technology with special cone and slide block
- More stable and secure than conventional systems
- No twisting of the pole Tools remain firmly secured
- Individual adaptations and special sizes possible
- Also available as water-conducting version