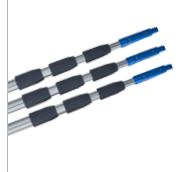

### LEWI Telescopic poles. Perfect professional solutions.

- Reliable locking technology with special cone and slide block
- More stable and secure than conventional systems
- No twisting of the pole Tools remain firmly secured
- Individual adaptations and special sizes possible
- Also available as water-conducting version