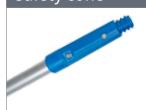

| Squeegee handle "Bi                                                                | onic"                                            |         |    |  |
|------------------------------------------------------------------------------------|--------------------------------------------------|---------|----|--|
|                                                                                    | Ergonomically shaped, always                     | Art.No. | PU |  |
|                                                                                    | provides safe grip.                              | 10534   | 20 |  |
| Fast and easy channel exchange. Extremely reliable, even with telescopic pole use. |                                                  |         |    |  |
|                                                                                    | Material: two-component plastic, stainless steel |         |    |  |