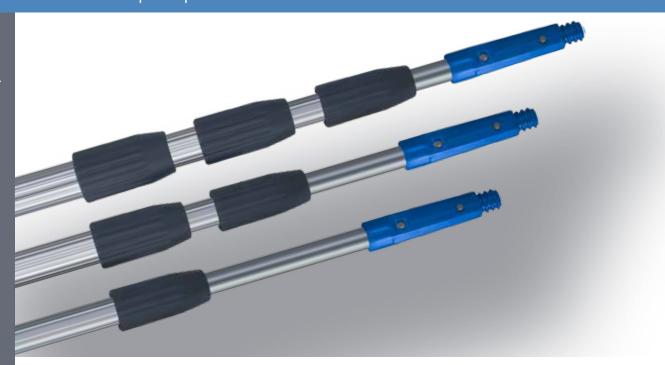

### LEWI Telescopic poles. Perfect professional solutions.

- Reliable locking technology with special cone and slide block
- More stable and secure than conventional systems
- No twisting of the pole Tools remain firmly secured
- Individual adaptations and special sizes possible
- Also available as water-conducting version