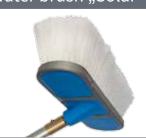

| Sleeve "Micro fibre" |                                                                    |             |         |    |  |
|----------------------|--------------------------------------------------------------------|-------------|---------|----|--|
|                      | Micro fibre sleeve.                                                | Length / cm | Art.No. | PU |  |
|                      | High water absorption and strong cleaning power. Perfect for large | 25          | 10021   | 10 |  |
|                      | surfaces. Easy to wash out by 60°.                                 | 35          | 10022   | 10 |  |
|                      | With Velcro fastener                                               | 45          | 10023   | 10 |  |
|                      | Material: mixed fabric***                                          | 55          | 10024   | 10 |  |
|                      |                                                                    |             |         |    |  |