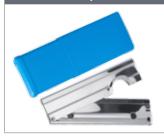

### Surface scraper "Bionic" Ergonomic handle, large scraper surface. Windows and surface scraper. Very stable. Perfect for the telescopic pole use. With safety cap (replacement blades art. no. 11511)

M

| urrace.                                                                                             | 10 | 11500 | 10 |  |
|-----------------------------------------------------------------------------------------------------|----|-------|----|--|
| findows and surface scraper.<br>ery stable. Perfect for the<br>elescopic pole use. With safety cap. |    |       |    |  |
| eplacement blades art. no. 11511)                                                                   |    |       |    |  |
| aterial: two-component plastic                                                                      |    |       |    |  |
|                                                                                                     |    |       |    |  |
|                                                                                                     |    |       |    |  |
|                                                                                                     |    |       |    |  |