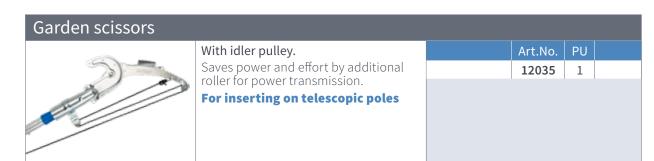

-------------------------------------------------|---------|----|--|
|             | Suitable for round and flat brushes.                                | Art.No. | PU |  |
|             | For safe painting from the ground. Tools can be easily adjusted and | 12034   | 1  |  |
|             | fastened.                                                           |         |    |  |
|             | Material: aluminium,                                                |         |    |  |
|             | two-component plastic                                               |         |    |  |
|             | For inserting on telescopic poles                                   |         |    |  |
|             |                                                                     |         |    |  |





| Gardener saw