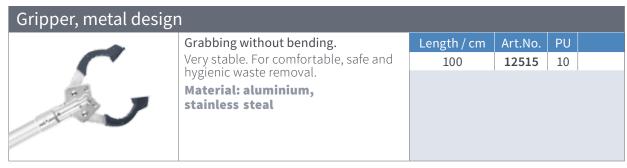

st cleaning results. | 1000 ml                | 12517    | 12      |    |  |
| LEWI                       |                        |          |         |    |  |

| Paper picker                 |                                        |             |         |    |  |
|------------------------------|----------------------------------------|-------------|---------|----|--|
|                              | With exchangeable stainless steel tip. | Length / cm | Art.No. | PU |  |
|                              | Scavenges easily and effectively.      | 100         | 12500   | 10 |  |
| Material: plastic, aluminium | Spare tip                              | 12501       | 1       |    |  |
|                              |                                        |             |         |    |  |





### Gripper

Grabbing without bending.

For comfortable, safe and hygienic waste removal.

Material: plastic, aluminium

| Length / cm | Art.No. | PU |  |
|-------------|---------|----|--|
| 40          | 12502   | 10 |  |
| 100         | 12503   | 10 |  |
| 150         | 12504   | 10 |  |
| 200         | 12505   | 10 |  |
|             |         |    |  |

### Neoprene gloves



Glued and double-sewn.

The proven glove against cold. Anti-slip surface for a firm grip.

Material: neoprene

|           | Art.No. | PU |  |
|-----------|---------|----|--|
| small     | 12506   | 1  |  |
| medium    | 12507   | 1  |  |
| large     | 12508   | 1  |  |
| x - large | 12509   | 1  |  |
|           |         |    |  |

### Gloves for glass cleaning



High tensile strength.

Perfect wearing comf