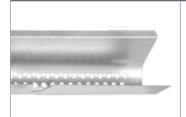

### Professional channel of stainless steel with V-cut out.

Channel positions variably adjustable. Sturdy and stable, always in perfect position. Easy channel exchange.

**Material: stainless steel** 

Rubber quality (soft)
Shore hardness 53

| Length / cm | Art.No. | PU |  |
|-------------|---------|----|--|
| 15          | 11005   | 25 |  |
| 25          | 11006   | 25 |  |
| 35          | 11007   | 25 |  |
| 45          | 11008   | 25 |  |
| 55          | 11009   | 25 |  |
|             |         |    |  |