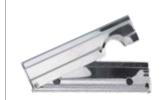

## Safety scraper With 4 cm working surface. Safety scraper with retractable blade. Handy and very sturdy. Removes paint residues and stickers easily. (replacement blades art. no. 11512/11513) Material: stainless steel

| Safety scraper |                                                                                                                 |            |         |    |  |
|----------------|-----------------------------------------------------------------------------------------------------------------|------------|---------|----|--|
|                | With 4 cm working surface.                                                                                      | Blade / cm | Art.No. | PU |  |
|                | Safety scraper with retractable blade.<br>Handy and very sturdy. Removes paint<br>residues and stickers easily. | 4          | 11502   | 15 |  |
|                | (replacement blades art. no. 11512/11513                                                                        |            |         |    |  |
|                | Material: stainless steel                                                                                       |            |         |    |  |
|                | Rubberized handle                                                                                               |            |         |    |  |