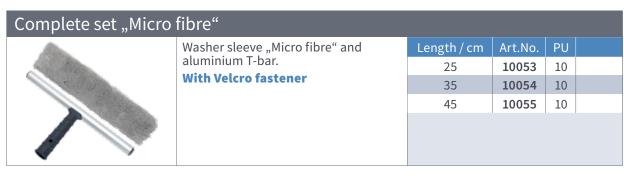

| Sleeve "Micro fibre" |                                                                    |             |         |    |  |
|----------------------|--------------------------------------------------------------------|-------------|---------|----|--|
|                      | Micro fibre sleeve.                                                | Length / cm | Art.No. | PU |  |
|                      | High water absorption and strong cleaning power. Perfect for large | 25          | 10021   | 10 |  |
|                      | surfaces. Easy to wash out by 60°.                                 | 35          | 10022   | 10 |  |
|                      | With Velcro fastener                                               | 45          | 10023   | 10 |  |
|                      | Material: mixed fabric***                                          | 55          | 10024   | 10 |  |
|                      |                                                                    |             |         |    |  |