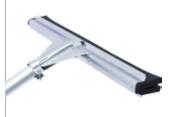

| Squeegee XXL                                             |                                                             |             |         |    |  |
|----------------------------------------------------------|-------------------------------------------------------------|-------------|---------|----|--|
|                                                          | Complete with rubber and                                    | Length / cm | Art.No. | PU |  |
|                                                          | stainless steel channel.                                    | 15          | 10524   | 10 |  |
|                                                          | Solid, durable design. Reliable during telescopic pole use. | 25          | 10525   | 10 |  |
| Material: plastic, stainless steel Rubber quality (hard) |                                                             | 35          | 10526   | 10 |  |
|                                                          | 45                                                          | 10527       | 10      |    |  |
|                                                          | Shore hardness 60                                           | 55          | 10528   | 10 |  |
| •                                                        |                                                             |             |         |    |  |

| Squeegee XXL |                                                             |             |         |    |  |
|--------------|-------------------------------------------------------------|-------------|---------|----|--|
|              | Complete with rubber and                                    | Length / cm | Art.No. | PU |  |
|              | stainless steel channel.                                    | 15          | 10529   | 10 |  |
|              | Solid, durable design. Reliable during telescopic pole use. | 25          | 10530   | 10 |  |
|              | Material: plastic, stainless steel                          | 35          | 10531   | 10 |  |
| •            | Rubber quality (soft)                                       | 45          | 10532   | 10 |  |
|              | Shore hardness 53                                           | 55          | 10533   | 10 |  |
| •            |                                                             |             |         |    |  |