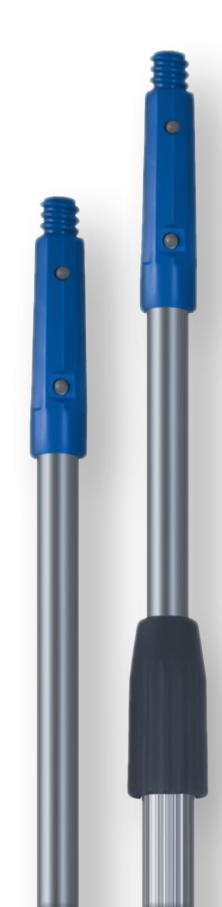

### LEWI Telescopic poles. Perfect professional solutions.

- Reliable locking technology with special cone and slide block
- More stable and secure than conventional systems
- No twisting of the pole Tools remain firmly secured
- Individual adaptations and special sizes possible
- Also available as water-conducting version