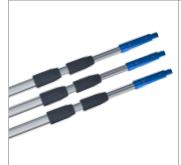

### LEWI Telescopic poles. Perfect professional solutions.

- Reliable locking technology with special cone and slide block
- More stable and secure than conventional systems
- No twisting of the pole Tools remain firmly secured
- Individual adaptations and special sizes possible
- Also available as water-conducting version