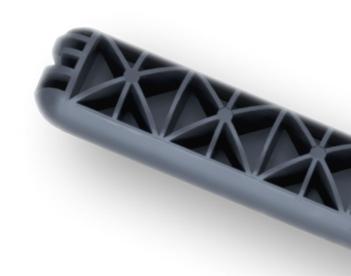

| T-bar "Bionic" |                                                                                                           |             |         |    |  |
|----------------|-----------------------------------------------------------------------------------------------------------|-------------|---------|----|--|
| 4              | Efficient water chamber system                                                                            | Length / cm | Art.No. | PU |  |
|                | for high water absorption. Lies safely in the hand. For comfortable and fatigue-free working, Perfect for | 25          | 10029   | 10 |  |
|                |                                                                                                           | 35          | 10030   | 10 |  |
|                | telescopic pole use.                                                                                      | 45          | 10031   | 10 |  |
| · Real         | Material: two-component plastic                                                                           |             |         |    |  |

## T-bar "Bionic", moveable Flexible, handle can be individually adjusted for 45 degrees. Lies safely in the hand. For comfortable and fatigue-free working. Perfect for telescopic pole use. Material: aluminium, two-component plastic