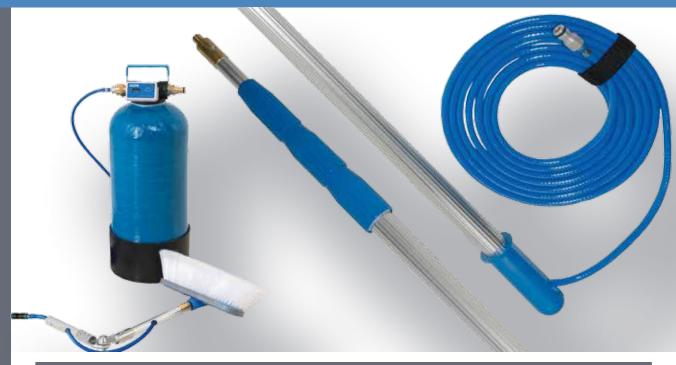

|  |
| 800 (4x200)  | 16503   | 1  |  |
| 1000 (4x250) | 16504   | 1  |  |
| 1200 (4x300) | 16505   | 1  |  |
|              |         |    |  |

### Cleaning set "Glass"

### Complete basis equipment with stable nylon bag.

Three-section telescopic pole,

squeegee handle, channel of 25, 35, 45 cm each with rubber, replacement rubber 25, 35 cm soft, T-bar 35 cm, sleeves "White Star" & "Blue Star", safety scraper, spare blades 5 items package, joint for telescopic pole, Box: blade holder & 10 blades, bag.

15- piece

| Length / cm | Art.No. | PU |  |
|-------------|---------|----|--|
| 300         | 16506   | 1  |  |
|             |         |    |  |
|             |         |    |  |
|             |         |    |  |
|             |         |    |  |
|             |         |    |  |







### LEWI Purastart Mini



### For smaller cleaning tasks.

12,5 l filter bottle with mixed-bed resin, carrying handle and TDS meter. Price includes water-bearing aluminium joint and water brush (25 cm).

Streak-free drying by demineralized water

|                | Art.No. | PU |  |
|----------------|---------|----|--|
| without pole   | 17043   | 1  |  |
| water telescop | ic pole |    |  |

| Length / cm    | Art.No. | PU |  |
|----------------|---------|----|--|
| 600 (4 x 150)  | 14519   | 1  |  |
| 800 (4 x 200)  | 14505   | 1  |  |
| 1000 (4 x 250) | 14520   | 1  |  |
| 1200 (4 x 300) | 14521   | 1  |  |
| 1600 (4 x 400) | 14522   | 1  |  |

Other sizes available on page 20.

### Mixed-bed resin (granulate)



| Mixed-bed resin for water purification |
|---------------------------