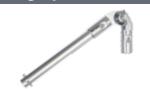

## T-bar "Bionic", moveable Flexible, handle can be individually adjusted for 45 degrees. Lies safely in the hand. For comfortable and fatigue-free working. Perfect for telescopic pole use. Material: aluminium, two-component plastic