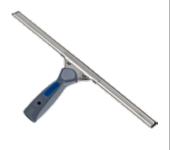

### Squeegee "Bionic"

Ergonomically shaped. Complete with rubber and stainless steel channel.

Easy channel exchange. Lies safely in the hand. For comfortable and fatigue-free working. Perfect for telescopic pole use.

Material: two-component plastic, stainless steel

Rubber quality (hard) shore hardness 60

| Length / cm | Art.No. | PU |  |
|-------------|---------|----|--|
| 15          | 10504   | 10 |  |
| 25          | 10505   | 10 |  |
| 35          | 10506   | 10 |  |
| 45          | 10507   | 10 |  |
| 55          | 10508   | 10 |  |
|             |         |    |  |