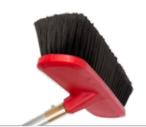

| Sleeve "White Star"       |                                               |             |         |    |  |
|---------------------------|-----------------------------------------------|-------------|---------|----|--|
| and the second the second | Fabric of high-quality fibres, shag-pile.     | Length / cm | Art.No. | PU |  |
|                           | For fast cleaning of glass and surfaces.      | 25          | 10000   | 10 |  |
|                           | Good cleaning power. Easy to wash out by 60°. | 35          | 10001   | 10 |  |
|                           | With push button                              | 45          | 10002   | 10 |  |
| No.                       | Material: mixed fabric*                       |             |         |    |  |
|                           |                                               |             |         |    |  |

| Sleeve "White Star" |                                                                                                                                     |             |         |    |  |
|---------------------|-------------------------------------------------------------------------------------------------------------------------------------|-------------|---------|----|--|
|                     | Fabric of high-quality fibres, shag-pile.                                                                                           | Length / cm | Art.No. | PU |  |
|                     | For fast cleaning of glass and surfaces. Good cleaning power. Easy to wash out by 60°. With Velcro fastener Material: mixed fabric* | 15          | 10003   | 10 |  |
|                     |                                                                                                                                     | 25          | 10004   | 10 |  |
|                     |                                                                                                                                     | 35          | 10005   | 10 |  |
|                     |                                                                                                                                     | 45          | 10006   | 10 |  |
|                     |                                                                                                                                     | 55          | 10007   | 10 |  |
| w w                 |                                                                                                                                     |             |         |    |  |