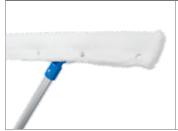

| Sleeve "Micro fibre" |                                                                    |             |         |    |  |
|----------------------|--------------------------------------------------------------------|-------------|---------|----|--|
|                      | Micro fibre sleeve.                                                | Length / cm | Art.No. | PU |  |
|                      | High water absorption and strong cleaning power. Perfect for large | 25          | 10021   | 10 |  |
|                      | surfaces. Easy to wash out by 60°.                                 | 35          | 10022   | 10 |  |
|                      | With Velcro fastener                                               | 45          | 10023   | 10 |  |
|                      | Material: mixed fabric***                                          | 55          | 10024   | 10 |  |
|                      |                                                                    |             |         |    |  |