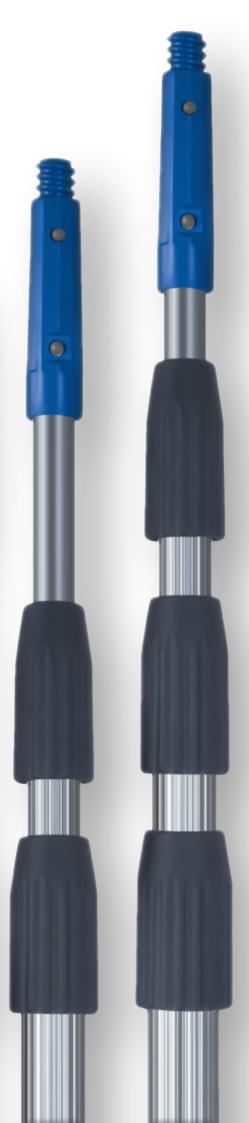

### LEWI Telescopic poles. Perfect professional solutions.

- Reliable locking technology with special cone and slide block
- More stable and secure than conventional systems
- No twisting of the pole Tools remain firmly secured
- Individual adaptations and special sizes possible
- Also available as water-conducting version