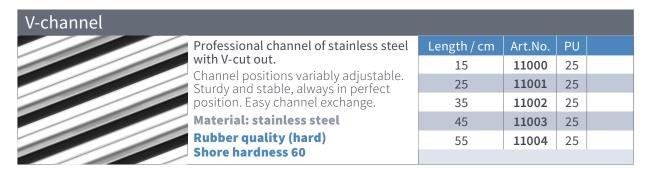

### Professional channel of stainless steel with V-cut out.

Channel positions variably adjustable. Sturdy and stable, always in perfect position. Easy channel exchange.

**Material: stainless steel** 

Rubber quality (soft)
Shore hardness 53

| Length / cm | Art.No. | PU |  |
|-------------|---------|----|--|
| 15          | 11005   | 25 |  |
| 25          | 11006   | 25 |  |
| 35          | 11007   | 25 |  |
| 45          | 11008   | 25 |  |
| 55          | 11009   | 25 |  |
|             |         |    |  |