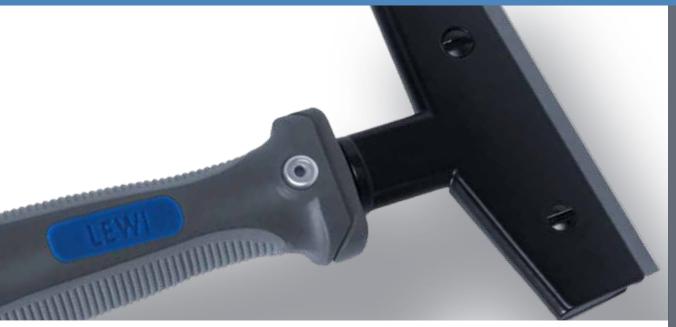

| Squeegee handle "Bi                                                                | onic"                                            |         |    |  |
|------------------------------------------------------------------------------------|--------------------------------------------------|---------|----|--|
|                                                                                    | Ergonomically shaped, always                     | Art.No. | PU |  |
|                                                                                    | provides safe grip.                              | 10534   | 20 |  |
| Fast and easy channel exchange. Extremely reliable, even with telescopic pole use. |                                                  |         |    |  |
|                                                                                    | Material: two-component plastic, stainless steel |         |    |  |

| Squeegee handle "Bionic", moveable                       |                                                                 |         |    |  |  |  |
|----------------------------------------------------------|-----------------------------------------------------------------|---------|----|--|--|--|
| Erę                                                      | Ergonomically shaped. Working angle adjustable for 180 degrees. | Art.No. | PU |  |  |  |
|                                                          |                                                                 | 10537   | 10 |  |  |  |
| Proven in daily operation, stable design, very flexible. |                                                                 |         |    |  |  |  |
| •                                                        | Material: two-component plastic                                 |         |    |  |  |  |