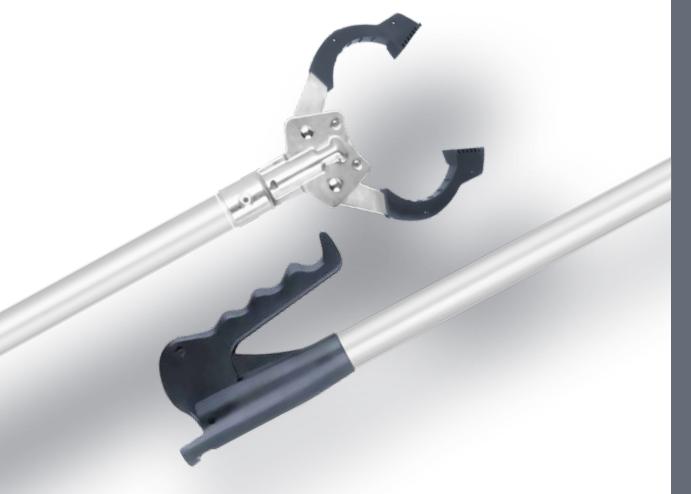

10 |  |
| 200         | 12505   | 10 |  |
|             |         |    |  |

### Neoprene gloves



Glued and double-sewn.

The proven glove against cold. Anti-slip surface for a firm grip.

Material: neoprene

|           | Art.No. | PU |  |
|-----------|---------|----|--|
| small     | 12506   | 1  |  |
| medium    | 12507   | 1  |  |
| large     | 12508   | 1  |  |
| x - large | 12509   | 1  |  |
|           |         |    |  |

### Gloves for glass cleaning



High tensile strength.

Perfect wearing comfort. Protects hands during cleaning works.

Palm area napped

|           | Art.No. | PU |  |
|-----------|---------|----|--|
| small     | 12510   | 12 |  |
| medium    | 12511   | 12 |  |
| large     | 12512   | 12 |  |
| x - large | 12513   | 12 |  |
|           |         |    |  |





| Belt |                     |         |    |  |
|------|---------------------|---------|----|--|
|      | Fits for quiver.    | Art.No. | PU |  |
|      | Material: nylon     | 13000   | 5  |  |
|      | With click fastener |         |    |  |

| Single leather holste | r                                            |         |    |  |
|-----------------------|----------------------------------------------|---------|----|--|
|                       | Extremely stable, made of quality            | Art.No. | PU |  |
|                       | leather.                                     | 13001   | 1  |  |
|                       | Equipment holder for attachment to the belt. |         |    |  |
|                       | Material: leather                            |         |    |  |
|