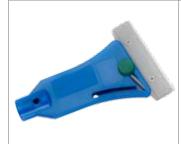

### Floor scraper "Comet Grün"

With immersible ground blade, one side sharp, one side blunt.

Handy floor scraper. Higher safety due to immersible floor blade. (replacement blades: Art. No. 11511)

**Material: plastic** 

| Blade / cm | Art.No. | PU |  |
|------------|---------|----|--|
| 10         | 11508   | 10 |  |
|            |         |    |  |

| Blades |                                        |            |         |    |  |
|--------|----------------------------------------|------------|---------|----|--|
|        | Suitable for window and floor scrapers | Blade / cm | Art.No. | PU |  |
|        | and "Comet Grün".                      | 10         | 11511   | 10 |  |
|        | Package with 10 items in dispenser     |            |         |    |  |