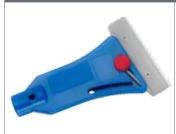

### Glass scraper "Comet Rot"

With immersible glass plane blades, 2 sharp edges.

Handy window and surface scraper. Higher safety due to immersible glass plane blade.

(replacement blades: Art. No. 11509/11510)

Material: plastic

| Blade / cm | Art.No. | PU |  |
|------------|---------|----|--|
| 10         | 11507   | 10 |  |