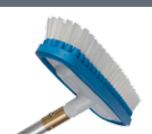

| Sleeve "Blue Star"                                                                                                                                                                                                                                                                                                                                                                                                                                                                                                                                                                                                                                                                                                                                                                                                                                                                                                                                                                                                                                                                                                                                                                                                                                                                                                                                                                                                                                                                                                                                                                                                                                                                                                                                                                                                                                                                                                                                                                                                                                                                                                             |                                                                     |             |         |    |  |
|--------------------------------------------------------------------------------------------------------------------------------------------------------------------------------------------------------------------------------------------------------------------------------------------------------------------------------------------------------------------------------------------------------------------------------------------------------------------------------------------------------------------------------------------------------------------------------------------------------------------------------------------------------------------------------------------------------------------------------------------------------------------------------------------------------------------------------------------------------------------------------------------------------------------------------------------------------------------------------------------------------------------------------------------------------------------------------------------------------------------------------------------------------------------------------------------------------------------------------------------------------------------------------------------------------------------------------------------------------------------------------------------------------------------------------------------------------------------------------------------------------------------------------------------------------------------------------------------------------------------------------------------------------------------------------------------------------------------------------------------------------------------------------------------------------------------------------------------------------------------------------------------------------------------------------------------------------------------------------------------------------------------------------------------------------------------------------------------------------------------------------|---------------------------------------------------------------------|-------------|---------|----|--|
| e distance de la constitución de | Blended fabric of PES- & micro fibres,                              | Length / cm | Art.No. | PU |  |
| 上版的批准。这是是                                                                                                                                                                                                                                                                                                                                                                                                                                                                                                                                                                                                                                                                                                                                                                                                                                                                                                                                                                                                                                                                                                                                                                                                                                                                                                                                                                                                                                                                                                                                                                                                                                                                                                                                                                                                                                                                                                                                                                                                                                                                                                                      | shag-pile.                                                          | 25          | 10008   | 10 |  |
|                                                                                                                                                                                                                                                                                                                                                                                                                                                                                                                                                                                                                                                                                                                                                                                                                                                                                                                                                                                                                                                                                                                                                                                                                                                                                                                                                                                                                                                                                                                                                                                                                                                                                                                                                                                                                                                                                                                                                                                                                                                                                                                                | Perfect for large surfaces. High water and dirt absorption. Removes | 35          | 10009   | 10 |  |
| The Party of the P | encrusted dirt easily. Easy to wash out                             | 45          | 10010   | 10 |  |
| AT A STATE HOLD                                                                                                                                                                                                                                                                                                                                                                                                                                                                                                                                                                                                                                                                                                                                                                                                                                                                                                                                                                                                                                                                                                                                                                                                                                                                                                                                                                                                                                                                                                                                                                                                                                                                                                                                                                                                                                                                                                                                                                                                                                                                                                                | by 60°.                                                             |             |         |    |  |
| The Table of the San                                                                                                                                                                                                                                                                                                                                                                                                                                                                                                                                                                                                                                                                                                                                                                                                                                                                                                                                                                                                                                                                                                                                                                                                                                                                                                                                                                                                                                                                                                                                                                                                                                                                                                                                                                                                                                                                                                                                                                                                                                                                       | With push button                                                    |             |         |    |  |
| 民族和国际的政治                                                                                                                                                                                                                                                                                                                                                                                                                                                                                                                                                                                                                                                                                                                                                                                                                                                                                                                                                                                                                                                                                                                                                                                                                                                                                                                                                                                                                                                                                                                                                                                                                                                                                                                                                                                                                                                                                                                                                                                                                                                                                                                       | Material: mixed fabric**                                            |             |         |    |  |

| Sleeve "Blue Star"              |                                                                     |             |         |    |  |
|---------------------------------|---------------------------------------------------------------------|-------------|---------|----|--|
| e service receipt to a service  | Blended fabric of PES- & micro fibres,                              | Length / cm | Art.No. | PU |  |
| 经验的基础                           | shag-pile.                                                          | 15          | 10011   | 10 |  |
|                                 | Perfect for large surfaces. High water and dirt absorption. Removes | 25          | 10012   | 10 |  |
| 是是19年12月的                       | encrusted dirt easily. Easy to wash out                             | 35          | 10013   | 10 |  |
| by 60°.<br>With Velcro fastener | ,                                                                   | 45          | 10014   | 10 |  |
|                                 |                                                                     | 55          | 10015   | 10 |  |
| 内的特别。<br>第14年第14年第              | Material: mixed fabric**                                            |             |         |    |  |