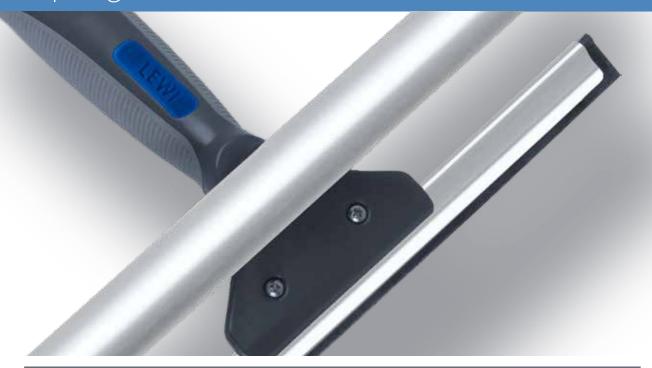

### Squeegee "Bionic"

Ergonomically shaped. Complete with rubber and stainless steel channel.

Easy channel exchange. Lies safely in the hand. For comfortable and fatigue-free working. Perfect for telescopic pole use.

Material: two-component plastic, stainless steel

Rubber quality (hard) shore hardness 60

| Length / cm | Art.No. | PU |  |
|-------------|---------|----|--|
| 15          | 10504   | 10 |  |
| 25          | 10505   | 10 |  |
| 35          | 10506   | 10 |  |
| 45          | 10507   | 10 |  |
| 55          | 10508   | 10 |  |
|             |         |    |  |