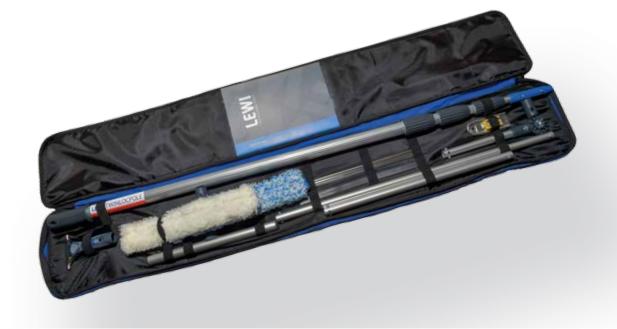

### LEWI.

Proven professional quality for the glass and building cleaner.

For relaxed and safe working.

Under the LEWI product brand, the Lehmann KG has produced sophisticated quality tools for the glass and building cleaner for many years.

The proven LEWI philosophy: Versatile and ergonomic components, perfect quality and optimum functionality – at an attractive price.