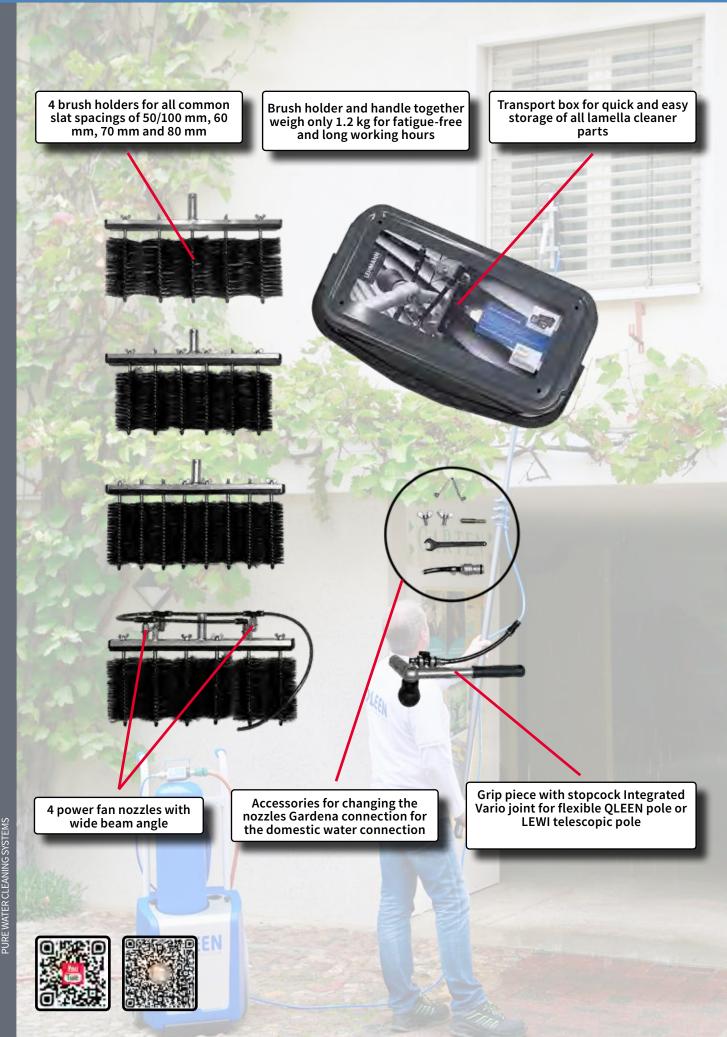

|                                                                                                                                                                                                                            |                     | Miler.                 |

ROTAQLEEN ADAPTER Artikelnumber 72587





## 521 Slat cleaner



## Slat cleaner

| Complet set            |                                                                                                                                                                                                                                                                                     |                    |    |                        |
|------------------------|-------------------------------------------------------------------------------------------------------------------------------------------------------------------------------------------------------------------------------------------------------------------------------------|--------------------|----|------------------------|
|                        | Perfect choice for slat spacing from 50 to