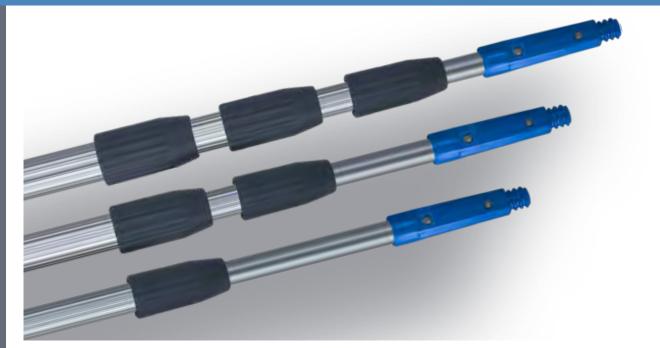

#### LEWI Telescopic poles. Perfect professional solutions.

• Individual adaptations and special sizes possible