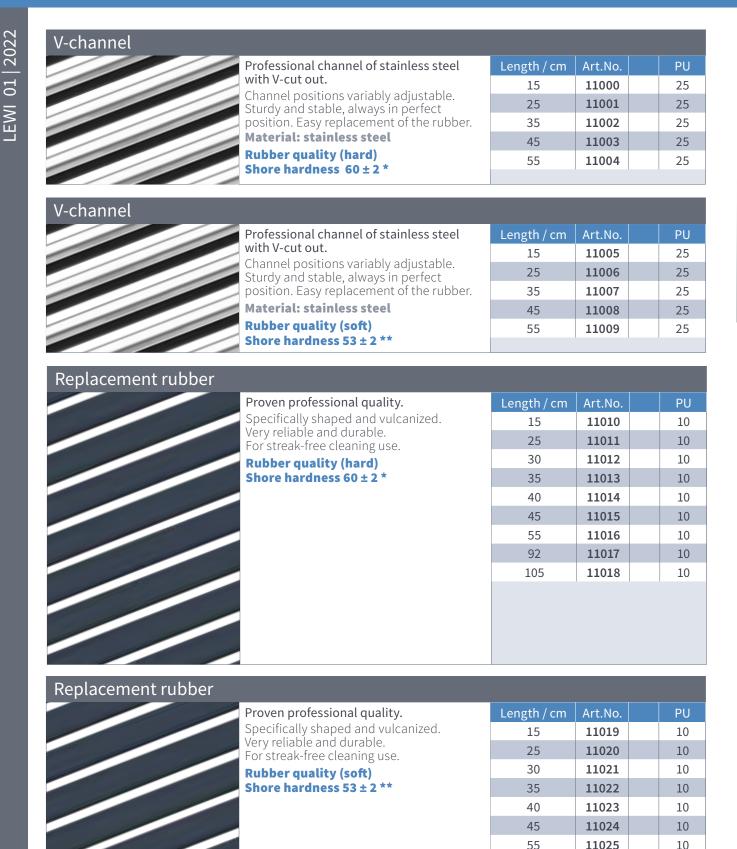

## Washer & T-bars

... ..

| Sleeve "White Star"                              |                                           |             |         |    |
|--------------------------------------------------|-------------------------------------------|-------------|---------|----|
| and a second block of the second second          | Fabric of high-quality fibres, long-pile. | Length / cm | Art.No. | PU |
| For fast cleaning o<br>Good cleaning pov<br>60°. | For fast cleaning of glass and surfaces.  | 25          | 10000   | 10 |
|                                                  | Good cleaning power. Easy to wash out by  | 35          | 10001   | 10 |
|                                                  | With push button                          | 45          | 10002   | 10 |
|                                                  | Material: mixed fabric*                   |             |         |    |
|                                                  |                                           |             |         |    |
|                                                  |                                           |             |         |    |

| Sleeve "White Star"                                                                                 |                                                                                             |             |         |    |
|-----------------------------------------------------------------------------------------------------|---------------------------------------------------------------------------------------------|-------------|---------|----|
|                                                                                                     | Fabric of high-quality fibres, long-pile.                                                   | Length / cm | Art.No. | PU |
|                                                                                                     | For fast cleaning of glass and surfaces.<br>Good cleaning power. Easy to wash out by<br>60° | 15          | 10003   | 10 |
| Good cleaning power. Easy to wash out by<br>60°.<br>With Velcro fastener<br>Material: mixed fabric* |                                                                                             | 25          | 10004   | 10 |
|                                                                                                     | 35                                                                                          | 10005       | 10      |    |
|                                                                                                     | 45                                                                                          | 10006       | 10      |    |
|                                                                                                     |                                                                                             | 55          | 10007   | 10 |
| 14 14 14 14 14 14 14 14 14 14 14 14 14 1                                                            |                                                                                             |             |         |    |

| Sleeve "Blue Star"              |                                                                                                                     |             |         |    |
|---------------------------------|---------------------------------------------------------------------------------------------------------------------|-------------|---------|----|
|                                 | nded fabric of PES- & micro fibres,                                                                                 | Length / cm | Art.No. | PU |
| long-pile.                      | 15                                                                                                                  | 10011       | 10      |    |
| Peri                            | Perfect for large surfaces. High water and dirt absorption. Removes encrusted dirt easily. Easy to wash out by 60°. | 25          | 10012   | 10 |
| easi                            |                                                                                                                     | 35          | 10013   | 10 |
| With Velcro fastener            | 45                                                                                                                  | 10014       | 10      |    |
| Mat                             | terial: mixed fabric**                                                                                              | 55          | 10015   | 10 |
| <b>"这些你的问题"</b> "我们们不能是你们的。""我们 |                                                                                                                     |             |         |    |

\* base material: 100% polyester; fibres: 100% polyacrylic
 \*\* base material: 100% polyester; fibres: 65% polyacrylic, 35% polyester

## Washer & T-bars

| Sleeve "Pad Strip"                                                                                                                                                                                                                                                                                                                                                                                                                                                                                                                                                                                                                                                                                                                                                                                                                                                                                                                                                                                                                                                                                                                                                                                                                                                                                                                                                                                                                                                                                                                                                                                                                                                                                                                                                                                                                                                                                                                                                                                                                                                                                                             |                                                                                |             |         |    |
|--------------------------------------------------------------------------------------------------------------------------------------------------------------------------------------------------------------------------------------------------------------------------------------------------------------------------------------------------------------------------------------------------------------------------------------------------------------------------------------------------------------------------------------------------------------------------------------------------------------------------------------------------------------------------------------------------------------------------------------------------------------------------------------------------------------------------------------------------------------------------------------------------------------------------------------------------------------------------------------------------------------------------------------------------------------------------------------------------------------------------------------------------------------------------------------------------------------------------------------------------------------------------------------------------------------------------------------------------------------------------------------------------------------------------------------------------------------------------------------------------------------------------------------------------------------------------------------------------------------------------------------------------------------------------------------------------------------------------------------------------------------------------------------------------------------------------------------------------------------------------------------------------------------------------------------------------------------------------------------------------------------------------------------------------------------------------------------------------------------------------------|--------------------------------------------------------------------------------|-------------|---------|----|
|                                                                                                                                                                                                                                                                                                                                                                                                                                                                                                                                                                                                                                                                                                                                                                                                                                                                                                                                                                                                                                                                                                                                                                                                                                                                                                                                                                                                                                                                                                                                                                                                                                                                                                                                                                                                                                                                                                                                                                                                                                                                                                                                | Blended fabric of high-quality fibres,                                         | Length / cm | Art.No. | PU |
| long-pile.                                                                                                                                                                                                                                                                                                                                                                                                                                                                                                                                                                                                                                                                                                                                                                                                                                                                                                                                                                                                                                                                                                                                                                                                                                                                                                                                                                                                                                                                                                                                                                                                                                                                                                                                                                                                                                                                                                                                                                                                                                                                                                                     | 25                                                                             | 10018       | 10      |    |
|                                                                                                                                                                                                                                                                                                                                                                                                                                                                                                                                                                                                                                                                                                                                                                                                                                                                                                                                                                                                                                                                                                                                                                                                                                                                                                                                                                                                                                                                                                                                                                                                                                                                                                                                                                                                                                                                                                                                                                                                                                                                                                                                | An additional pad area that removes incrustations and heavy dirt easily. Quick | 35          | 10019   | 10 |
|                                                                                                                                                                                                                                                                                                                                                                                                                                                                                                                                                                                                                                                                                                                                                                                                                                                                                                                                                                                                                                                                                                                                                                                                                                                                                                                                                                                                                                                                                                                                                                                                                                                                                                                                                                                                                                                                                                                                                                                                                                                                                                                                | and efficient. Easy to wash out by 60°.                                        | 45          | 10020   | 10 |
| and the second s | With Velcro fastener                                                           |             |         |    |
|                                                                                                                                                                                                                                                                                                                                                                                                                                                                                                                                                                                                                                                                                                                                                                                                                                                                                                                                                                                                                                                                                                                                                                                                                                                                                                                                                                                                                                                                                                                                                                                                                                                                                                                                                                                                                                                                                                                                                                                                                                                                                                                                | Material: mixed fabric***                                                      |             |         |    |

| Sleeve "Micro fibre"                                                                                             |                                                                                      |             |         |    |
|------------------------------------------------------------------------------------------------------------------|--------------------------------------------------------------------------------------|-------------|---------|----|
| and the second | Micro fibre sleeve.                                                                  | Length / cm | Art.No. | PU |
|                                                                                                                  | High water absorption and strong cleaning power. Perfect for large surfaces. Easy to | 25          | 10021   | 10 |
|                                                                                                                  | wash out by 60°.                                                                     | 35          | 10022   | 10 |
|                                                                                                                  |                                                                                      | 45          | 10023   | 10 |
|                                                                                                                  | Material: mixed fabric***                                                            | 55          | 10024   | 10 |
|                                                                                                                  |                                                                                      |             |         |    |

| Sleeve "Power fibre"                               |                                         |             |         |    |
|----------------------------------------------------|-----------------------------------------|-------------|---------|----|
|                                                    | bric of high-quality fibres, long-pile. | Length / cm | Art.No. | PU |
| Per                                                | Perfect for large surfaces. Removes     | 25          | 10025   | 10 |
| encrusted dirt easily.<br>Easy to wash out by 60°. | isy to wash out by 60°.                 | 35          | 10026   | 10 |
|                                                    | With Velcro fastener                    | 45          | 10027   | 10 |
| Material: mixed fabric***                          | 55                                      | 10028       | 10      |    |
|                                                    |                                         |             |         |    |

| Plastic T-bar "Bionic"                                                                                                                                                     |                                                                                |             |         |    |
|----------------------------------------------------------------------------------------------------------------------------------------------------------------------------|--------------------------------------------------------------------------------|-------------|---------|----|
| ۵.                                                                                                                                                                         | Efficient water chamber system                                                 | Length / cm | Art.No. | PU |
| for high water absorption.<br>Lies safely in the hand. For comfortable<br>and fatigue-free working. Perfect for<br>telescopic pole use.<br>Material: two-component plastic | Lies safely in the hand. For comfortable and fatigue-free working. Perfect for | 25          | 10029   | 10 |
|                                                                                                                                                                            |                                                                                | 35          | 10030   | 10 |
|                                                                                                                                                                            |                                                                                | 45          | 10031   | 10 |
|                                                                                                                                                                            |                                                                                |             |         |    |
| A 1                                                                                                                                                                        |                                                                                |             |         |    |

| T-bar "Bionic" |                                                                                                                                                            |             |         |    |
|----------------|------------------------------------------------------------------------------------------------------------------------------------------------------------|-------------|---------|----|
|                | Ergonomically shaped, always provides                                                                                                                      | Length / cm | Art.No. | PU |
|                | safe grip.                                                                                                                                                 | 15          | 10032   | 10 |
|                | Lies safely in the hand. For comfortable<br>and fatigue-free working. Perfect for<br>telescopic pole use.<br>Material: aluminium, two-component<br>plastic | 25          | 10033   | 10 |
|                |                                                                                                                                                            | 35          | 10034   | 10 |
|                |                                                                                                                                                            | 45          | 10035   | 10 |
|                |                                                                                                                                                            | 55          | 10036   | 10 |
| • •            |                                                                                                                                                            |             |         |    |