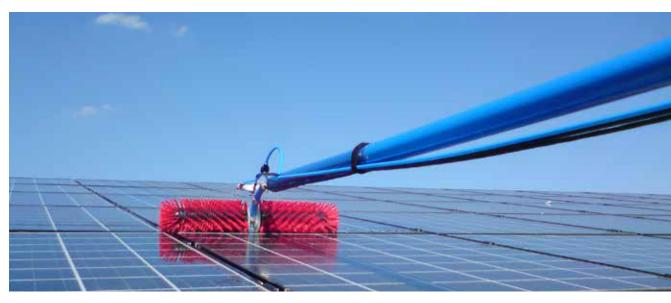

| <b>Material:</b><br>Weight:                                                  | <b>special aluminum alloy</b><br>0,85 kg / 0,47 kg                                                                                                 |                            |                           |

## <sup>46</sup> ROTAQLEEN Classic







## ROTAQLEEN Classic

| ROTAQLEEN Classic (G                  | lass)                                                                                                                                                                                                                                                                                                                                                                      |                         |                           |
|---------------------------------------|----------------------------------------------------------------------------------------------------------------------------------------------------------------------------------------------------------------------------------------------------------------------------------