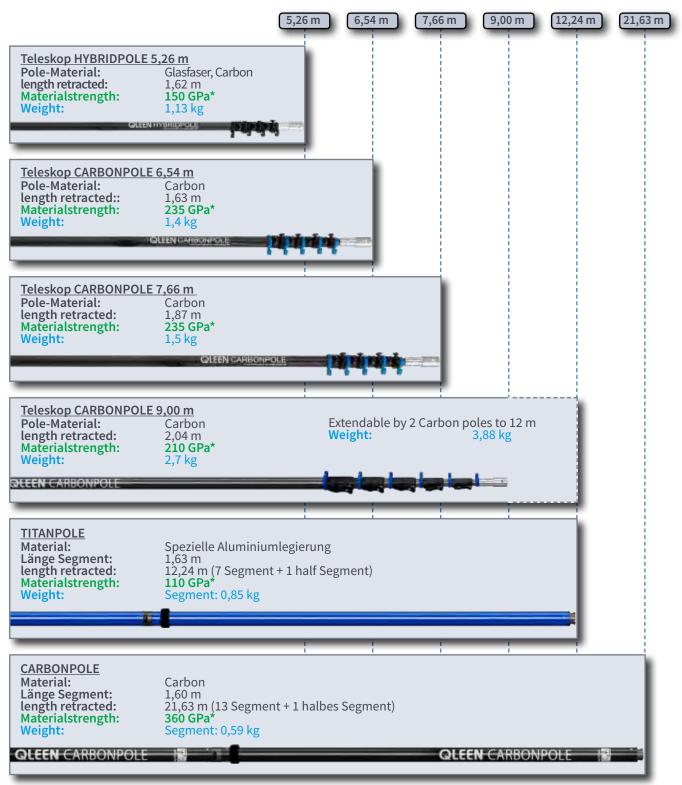

#### LEWI Telescopic poles. Perfect professional solutions.

• Individual adaptations and special sizes possible