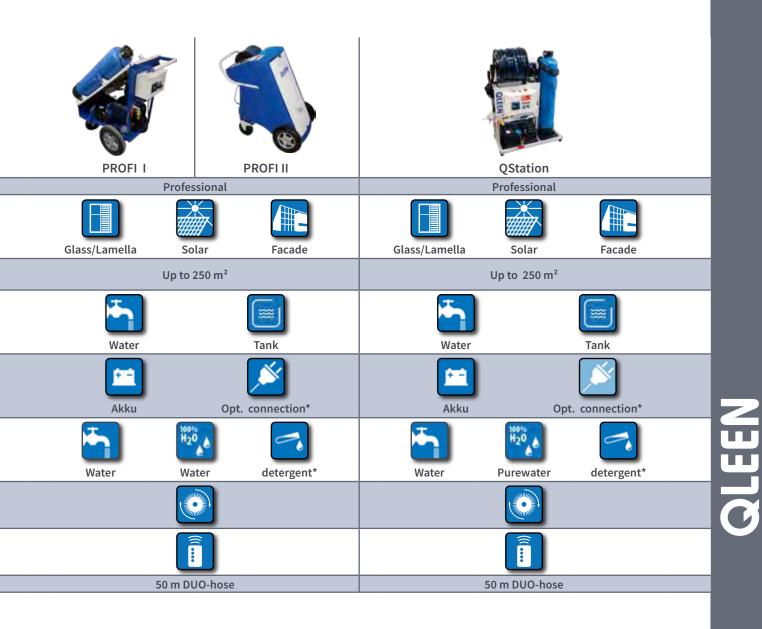

|
| Hose                                          | 12,5 m robust flexible hose | 25 m robust flexible hose | 40 m DUO-hose *            |

\* Depending on equipment variant.

# QLEEN 01 | 2022

35

Cleaning with the power of pure water.

All QLEEN systems use our tried and trusted PURAQLEEN water treatment technology, which removes all impurities from normal tap water, transforming it into potent, mineral- free, "pure" water. Because of its ability to combine directly with dirt particles on the surface to be cleaned, "pure" water cleans rapidly and thoroughly, and runs off immediately.

Surfaces cleaned with QLEEN dry themselves, with no stains or stripes. Cleaning with "pure" water is ecologically safe, because it can even be done without the use of cleaning additives.



## 36 | QLEEN PURASTART

**DELEGEN** PURE WATER CLEANING SYSTEMS

| <section-header><text></text></section-header> |                                                                            |                                             |                                                                   | Water supply via the<br>Gardena connection                      |
|------------------------------------------------|----------------------------------------------------------------------------|---------------------------------------------|-------------------------------------------------------------------|-----------------------------------------------------------------|
|                                                |