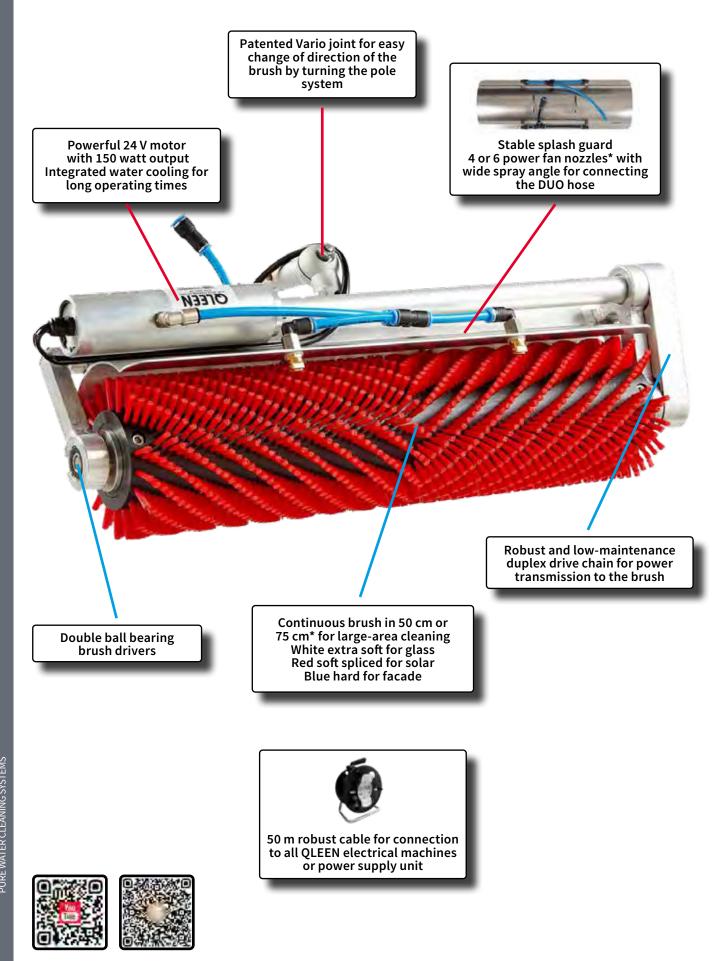

|                         |                           |
|                                       | For professional facade cleaning.<br>The high quality ROTAQLEEN bristles remove dirt<br>effortlessly even from the smallest interstices.<br><b>Scope of delivery:</b><br>Brush head (right and left),<br>Bristel thickness 0,5 mm, bristle length 30mm<br><b>Material: PE, PBT, blue</b>                                                                                   | Width<br>40 cm<br>60 cm | Art.No.<br>72008<br>72014 |



### ROTAQLEEN Vario

QLEEN 01 | 2022



\* Je nach Variante. Bild zeigt ROTAQLEEN Vario 50 Solar.

## **ROTAQLEEN** Vario

| ROTAQLEEN Vario (Gla | ass)                                                                                                                                                                                                                                                                                                                                                                               |                         |                           |
|----------------------|-----------------------------------------------------------------------------------------------------------------------------------------------------------------------------------------------------------------------------------------------