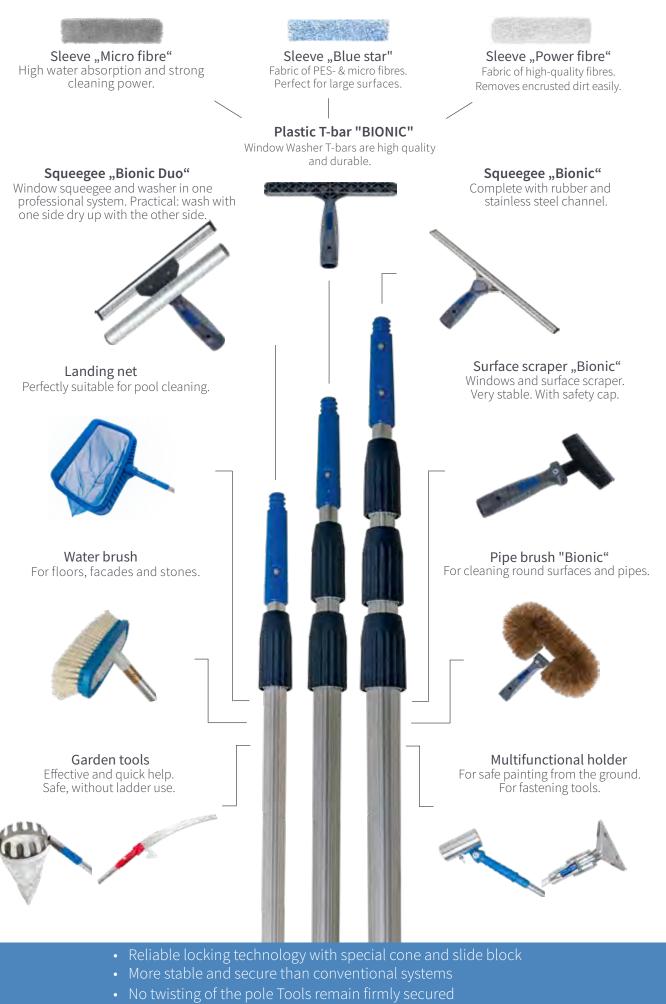

#### LEWI Bionic. High-quality tools.

- Ergonomic design
- Safe connection technology
- Versatile components
- Perfect, streak-free cleaning performance
- Safe and fatigueless working

## Washer & T-bars

... ..

| Sleeve "White Star"                              |                                           |             |         |    |
|--------------------------------------------------|-------------------------------------------|-------------|---------|----|
| and a second block of the second second          | Fabric of high-quality fibres, long-pile. | Length / cm | Art.No. | PU |
| For fast cleaning o<br>Good cleaning pov<br>60°. | For fast cleaning of glass and surfaces.  | 25          | 10000   | 10 |
|                                                  | Good cleaning power. Easy to wash out by  | 35          | 10001   | 10 |
|                                                  | With push button                          | 45          | 10002   | 10 |
|                                                  | Material: mixed fabric*                   |             |         |    |
|                                                  |                                           |             |         |    |
|                                                  |                                           |             |         |    |

| Sleeve "Blue Star"              |                                                                                                                     |             |         |    |
|---------------------------------|---------------------------------------------------------------------------------------------------------------------|-------------|---------|----|
|                                 | nded fabric of PES- & micro fibres,                                                                                 | Length / cm | Art.No. | PU |
| long-pile.                      | 15                                                                                                                  | 10011       | 10      |    |
| Peri                            | Perfect for large surfaces. High water and dirt absorption. Removes encrusted dirt easily. Easy to wash out by 60°. | 25          | 10012   | 10 |
| easi                            |                                                                                                                     | 35          | 10013   | 10 |
| With Velcro fastener            | 45                                                                                                                  | 10014       | 10      |    |
| Mat                             | terial: mixed fabric**                                                                                              | 55          | 10015   | 10 |
| <b>"这些你的问题"</b> "我们们不能是你们的。""我们 |                                                                                                                     |             |         |    |

| Sleeve "Micro fibre"                                                                                             |                                                                                      |             |         |    |
|------------------------------------------------------------------------------------------------------------------|--------------------------------------------------------------------------------------|-------------|---------|----|
| and the second | Micro fibre sleeve.                                                                  | Length / cm | Art.No. | PU |
|                                                                                                                  | High water absorption and strong cleaning power. Perfect for large surfaces. Easy to | 25          | 10021   | 10 |
|                                                                                                                  | wash out by 60°.                                                                     | 35          | 10022   | 10 |
|                                                                                                                  |                                                                                      | 45          | 10023   | 10 |
|                                                                                                                  | Material: mixed fabric***                                                            | 55          | 10024   | 10 |
|                                                                                                                  |                                                                                      |             |         |    |

| Sleeve "Power fibre"                               |                                         |             |         |    |
|----------------------------------------------------|-----------------------------------------|-------------|---------|----|
|                                                    | bric of high-quality fibres, long-pile. | Length / cm | Art.No. | PU |
| Per                                                | Perfect for large surfaces. Removes     | 25          | 10025   | 10 |
| encrusted dirt easily.<br>Easy to wash out by 60°. | isy to wash out by 60°.                 | 35          | 10026   | 10 |
|                                                    | With Velcro fastener                    | 45          | 10027   | 10 |
| Material: mixed fabric***                          | 55                                      | 10028       | 10      |    |
|                                                    |                                         |             |         |    |

| Plastic T-bar "Bionic"                                                                                                                                                     |                                                                                |             |         |    |
|----------------------------------------------------------------------------------------------------------------------------------------------------------------------------|--------------------------------------------------------------------------------|-------------|---------|----|
| ۵.                                                                                                                                                                         | Efficient water chamber system                                                 | Length / cm | Art.No. | PU |
| for high water absorption.<br>Lies safely in the hand. For comfortable<br>and fatigue-free working. Perfect for<br>telescopic pole use.<br>Material: two-component plastic | Lies safely in the hand. For comfortable and fatigue-free working. Perfect for | 25          | 10029   | 10 |
|                                                                                                                                                                            |                                                                                | 35          | 10030   | 10 |
|                                                                                                                                                                            |                                                                                | 45          | 10031   | 10 |
|                                                                                                                                                                            |                                                                                |             |         |    |
| A 1                                                                                                                                                                        |                                                                                |             |         |    |