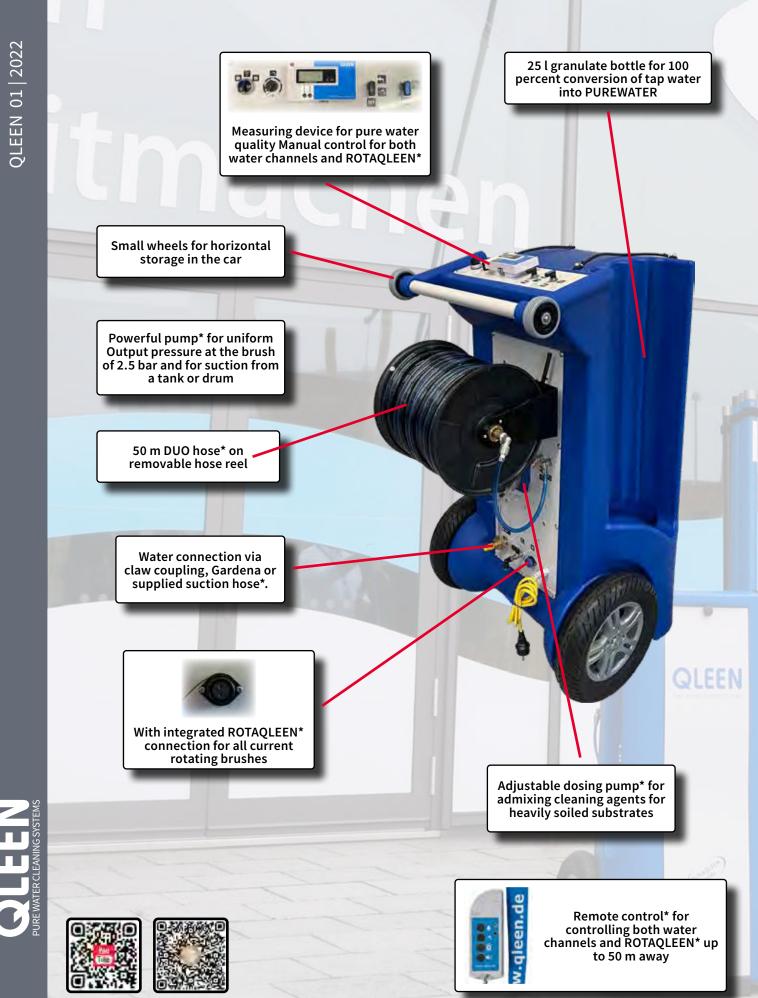

| Art. No.              |  |
|                        |                                                                                                                                                                                                                                                 | 70044                 |  |

## QLEEN PURASTART



- Telescopic CARBONPOLE extendable to 900 cm (70534) extendable with 2 CARBONPOLE (accessories|70500)
- Vario brush arch (71037) with 40 cm window brush (71001)

Weight: 50,0 kg

#### Art. No. 70043

# **ELEEN** Re water cleaning systems

QLEEN 01 | 2022

## QLEEN DISY



## QLEEN DISY

| QLEEN DISY Base station |                                                                                                         |                                                                                                                                                         |                                                                                                                 |
|-------------------------|---------------------------------------------------------------------------------------------------------|---------------------------------------------------------------------------------------------------------------------------------------------------------|----------------------------------------------------------------------------------------------