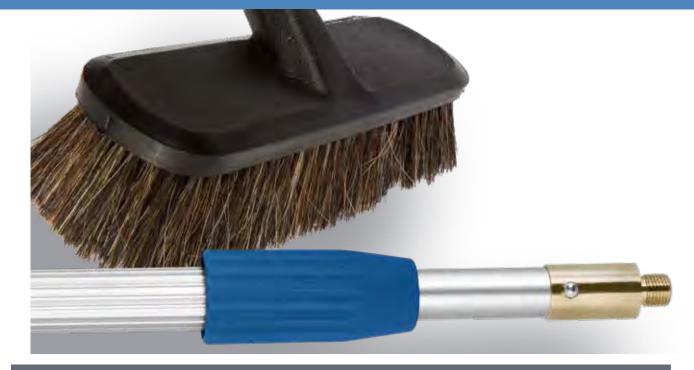

#### LEWI Bionic. High-quality tools.

- Ergonomic design
- Safe connection technology
- Versatile components
- Perfect, streak-free cleaning performance
- Safe and fatigueless working