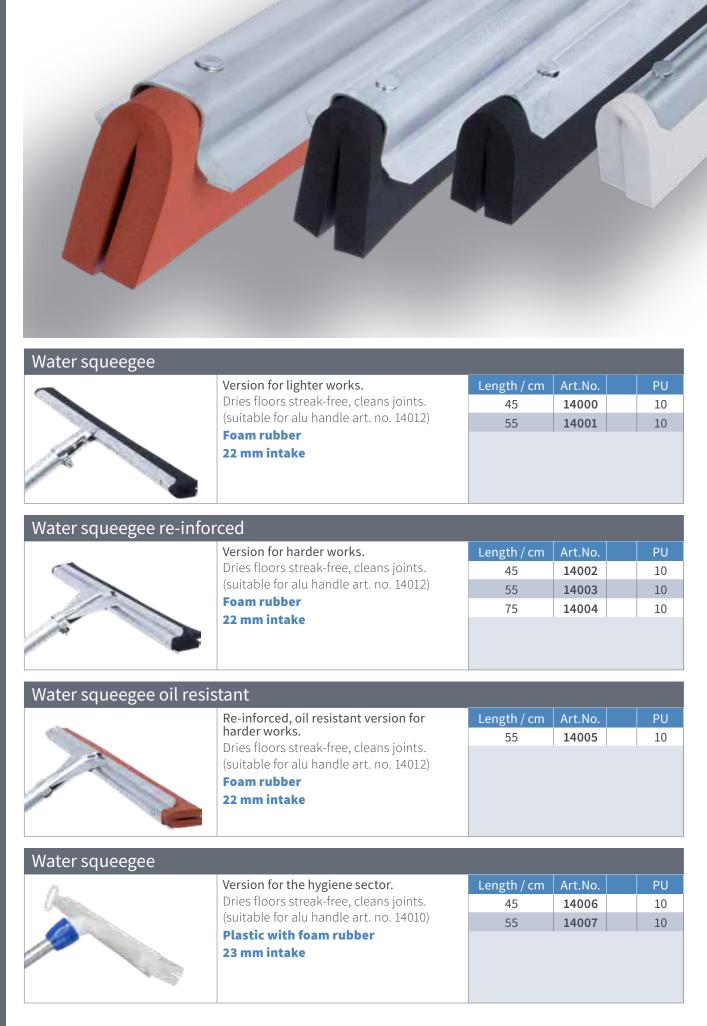

## Washer & T-bars

... ..

| Sleeve "White Star"                              |                                           |             |         |    |
|--------------------------------------------------|-------------------------------------------|-------------|---------|----|
| and a second block of the second second          | Fabric of high-quality fibres, long-pile. | Length / cm | Art.No. | PU |
| For fast cleaning o<br>Good cleaning pov<br>60°. | For fast cleaning of glass and surfaces.  | 25          | 10000   | 10 |
|                                                  | Good cleaning power. Easy to wash out by  | 35          | 10001   | 10 |
|                                                  | With push button                          | 45          | 10002   | 10 |
|                                                  | Material: mixed fabric*                   |             |         |    |
|                                                  |                                           |             |         |    |
|                                                  |                                           |             |         |    |

| Sleeve "White Star"                                                                                 |                                                                                             |             |         |    |
|-----------------------------------------------------------------------------------------------------|---------------------------------------------------------------------------------------------|-------------|---------|----|
|                                                                                                     | Fabric of high-quality fibres, long-pile.                                                   | Length / cm | Art.No. | PU |
|                                                                                                     | For fast cleaning of glass and surfaces.<br>Good cleaning power. Easy to wash out by<br>60° | 15          | 10003   | 10 |
| Good cleaning power. Easy to wash out by<br>60°.<br>With Velcro fastener<br>Material: mixed fabric* |                                                                                             | 25          | 10004   | 10 |
|                                                                                                     | 35                                                                                          | 10005       | 10      |    |
|                                                                                                     | 45                                                                                          | 10006       | 10      |    |
|                                                                                                     |                                                                                             | 55          | 10007   | 10 |
| 14 14 14 14 14 14 14 14 14 14 14 14 14 1                                                            |                                                                                             |             |         |    |

| Sleeve "Blue Star"              |                                                                                                                     |             |         |    |
|---------------------------------|---------------------------------------------------------------------------------------------------------------------|-------------|---------|----|
|                                 | nded fabric of PES- & micro fibres,                                                                                 | Length / cm | Art.No. | PU |
| long-pile.                      | 15                                                                                                                  | 10011       | 10      |    |
| Peri                            | Perfect for large surfaces. High water and dirt absorption. Removes encrusted dirt easily. Easy to wash out by 60°. | 25          | 10012   | 10 |
| easi                            |                                                                                                                     | 35          | 10013   | 10 |
| With Velcro fastener            | 45                                                                                                                  | 10014       | 10      |    |
| Mat                             | terial: mixed fabric**                                                                                              | 55          | 10015   | 10 |
| <b>"这些你的问题"</b> "我们们不能是你们的。""我们 |                                                                                                                     |             |         |    |

\* base material: 100% polyester; fibres: 100% polyacrylic
 \*\* base material: 100% polyester; fibres: 65% polyacrylic, 35% polyester

## Washer & T-bars

| Sleeve "Pad Strip"                                                                                                                                                                                                                                                                                                                                                                                                                                                                                                                                                                                                                                                                                                                                                                                                                                                                                                                                                                                                                                                                                                                                                                                                                                                                                                                                                                                                                                                                                                                                                                                                                                                                                                                                                                                                                                                                                                                                                                                                                                                                                                             |                                                                                |             |         |    |
|--------------------------------------------------------------------------------------------------------------------------------------------------------------------------------------------------------------------------------------------------------------------------------------------------------------------------------------------------------------------------------------------------------------------------------------------------------------------------------------------------------------------------------------------------------------------------------------------------------------------------------------------------------------------------------------------------------------------------------------------------------------------------------------------------------------------------------------------------------------------------------------------------------------------------------------------------------------------------------------------------------------------------------------------------------------------------------------------------------------------------------------------------------------------------------------------------------------------------------------------------------------------------------------------------------------------------------------------------------------------------------------------------------------------------------------------------------------------------------------------------------------------------------------------------------------------------------------------------------------------------------------------------------------------------------------------------------------------------------------------------------------------------------------------------------------------------------------------------------------------------------------------------------------------------------------------------------------------------------------------------------------------------------------------------------------------------------------------------------------------------------|--------------------------------------------------------------------------------|-------------|---------|----|
|                                                                                                                                                                                                                                                                                                                                                                                                                                                                                                                                                                                                                                                                                                                                                                                                                                                                                                                                                                                                                                                                                                                                                                                                                                                                                                                                                                                                                                                                                                                                                                                                                                                                                                                                                                                                                                                                                                                                                                                                                                                                                                                                | Blended fabric of high-quality fibres,                                         | Length / cm | Art.No. | PU |
| long-pile.                                                                                                                                                                                                                                                                                                                                                                                                                                                                                                                                                                                                                                                                                                                                                                                                                                                                                                                                                                                                                                                                                                                                                                                                                                                                                                                                                                                                                                                                                                                                                                                                                                                                                                                                                                                                                                                                                                                                                                                                                                                                                                                     | 25                                                                             | 10018       | 10      |    |
|                                                                                                                                                                                                                                                                                                                                                                                                                                                                                                                                                                                                                                                                                                                                                                                                                                                                                                                                                                                                                                                                                                                                                                                                                                                                                                                                                                                                                                                                                                                                                                                                                                                                                                                                                                                                                                                                                                                                                                                                                                                                                                                                | An additional pad area that removes incrustations and heavy dirt easily. Quick | 35          | 10019   | 10 |
|                                                                                                                                                                                                                                                                                                                                                                                                                                                                                                                                                                                                                                                                                                                                                                                                                                                                                                                                                                                                                                                                                                                                                                                                                                                                                                                                                                                                                                                                                                                                                                                                                                                                                                                                                                                                                                                                                                                                                                                                                                                                                                                                | and efficient. Easy to wash out by 60°.                                        | 45          | 10020   | 10 |
| and the second s | With Velcro fastener                                                           |             |         |    |
|                                                                                                                                                                                                                                                                                                                                                                                                                                                                                                                                                                                                                                                                                                                                                                                                                                                                                                                                                                                                                                                                                                                                                                                                                                                                                                                                                                                                                                                                                                                                                                                                                                                                                                                                                                                                                                                                                                                                                                                                                                                                                                                                | Material: mixed fabric***                                                      |             |         |    |