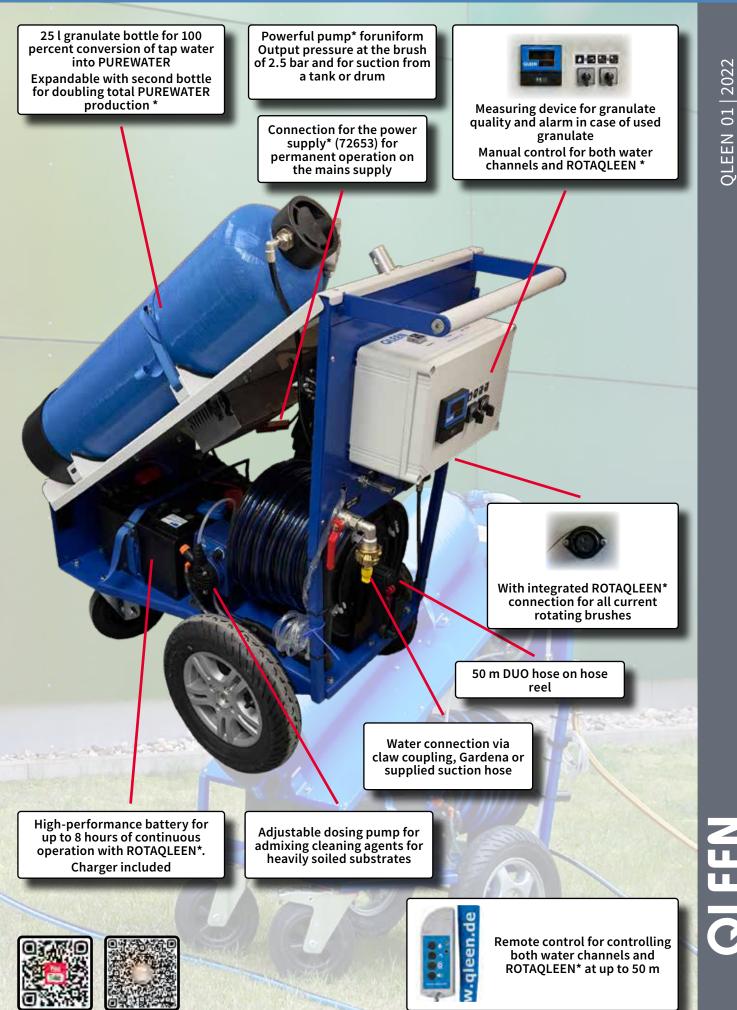

|
|                         | For regular and profession<br>PUREWATER.<br>40 m Robust and flexible h<br>Built-in solenoid valve for i | al cleaning of large solar surf<br>ose.<br>mmediate shut-off of the wa<br>ction or self-priming with the                                                | ter flow. Water supply via                                                                                      |

pump. Complete set with all accessories consisting of:

- QLEEN DISY SOLAR base station
- Pole set for a working height of up to 7.5 m: 3 TITAN POLES (70501), 1 half TITAN Pole (70502) Vario brush arch (71037) with 60 cm solar brush (71008) .

Weight: 65,0 kg

> Art. No. 70048



## QLEEN PROFI



## QLEEN PROFI



\* Accessories are not included in the scope of delivery.

### QStation



### QStation

QLEEN 01 | 2022

| QStation complete set |