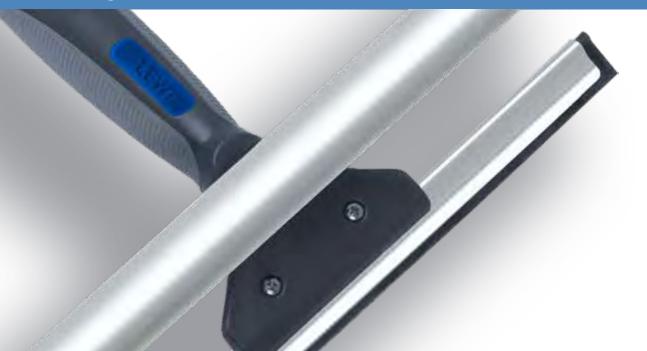

| T-bar "Bionic" |                                                                                                                                                            |             |         |    |
|----------------|------------------------------------------------------------------------------------------------------------------------------------------------------------|-------------|---------|----|
|                | Ergonomically shaped, always provides                                                                                                                      | Length / cm | Art.No. | PU |
|                | safe grip.                                                                                                                                                 | 15          | 10032   | 10 |
|                | Lies safely in the hand. For comfortable<br>and fatigue-free working. Perfect for<br>telescopic pole use.<br>Material: aluminium, two-component<br>plastic | 25          | 10033   | 10 |
|                |                                                                                                                                                            | 35          | 10034   | 10 |
|                |                                                                                                                                                            | 45          | 10035   | 10 |
|                |                                                                                                                                                            | 55          | 10036   | 10 |
| • •            |                                                                                                                                                            |             |         |    |