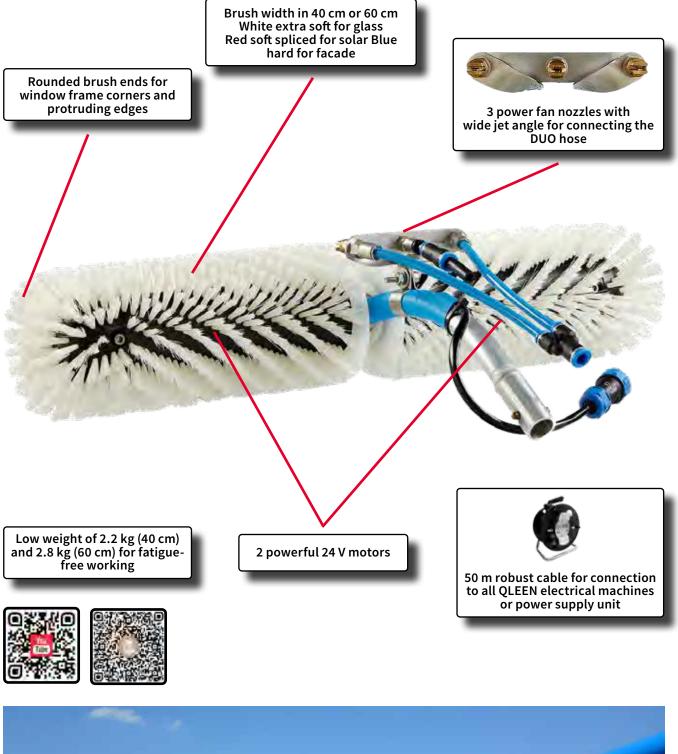

| <b>Material:</b><br>Weight:                                                  | <b>special aluminum alloy</b><br>0,85 kg / 0,47 kg                                                                                                 |                            |                           |

## <sup>46</sup> ROTAQLEEN Classic







## ROTAQLEEN Classic

| ROTAQLEEN Classic (G                  | lass)                                                                                                                                                                                                                                                                                                                                                                      |                         |                           |
|---------------------------------------|------------------------------------------------------------------------------------------------------------------------------------------------------------------------------------------------------------------------------------------------------------------------------