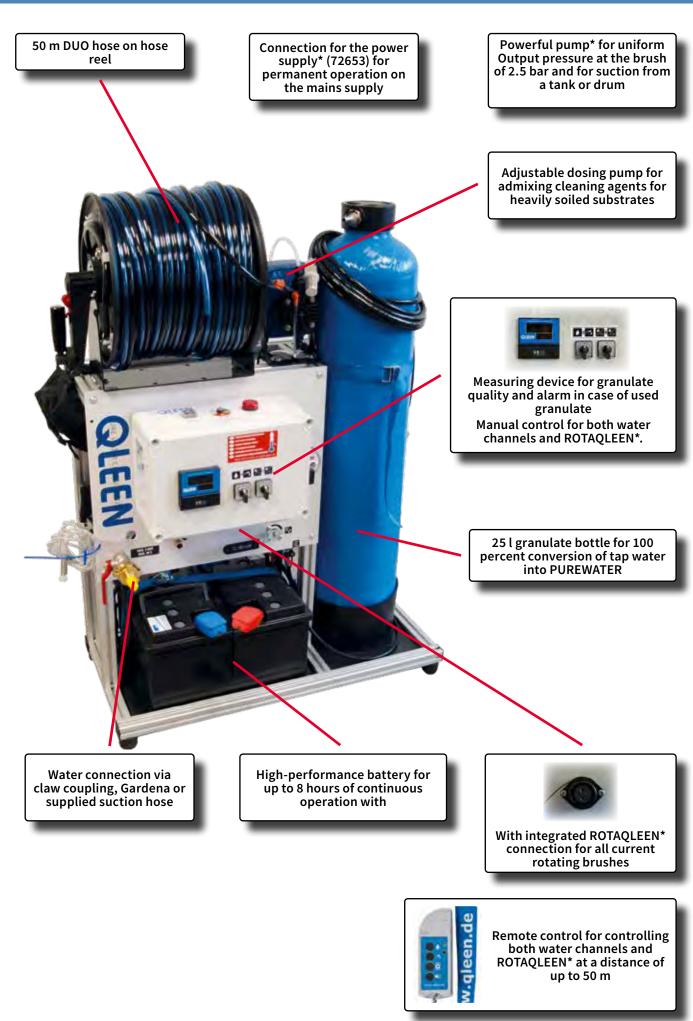

|
|                         | For regular and profession<br>PUREWATER.<br>40 m Robust and flexible h<br>Built-in solenoid valve for i | al cleaning of large solar surf<br>ose.<br>mmediate shut-off of the wa<br>ction or self-priming with the                                                | ter flow. Water supply via                                                                                      |

pump. Complete set with all accessories consisting of:

- QLEEN DISY SOLAR base station
- Pole set for a working height of up to 7.5 m: 3 TITAN POLES (70501), 1 half TITAN Pole (70502) Vario brush arch (71037) with 60 cm solar brush (71008) .

Weight: 65,0 kg

> Art. No. 70048



## QLEEN PROFI



## QLEEN PROFI



\* Accessories are not included in the scope of delivery.

### QStation



### QStation

QLEEN 01 | 2022

| QStation complete set |                                                                                                                                                                                                                                                                                                                                                                                                                                                                                                                                                                                                                                                                                                                                   |