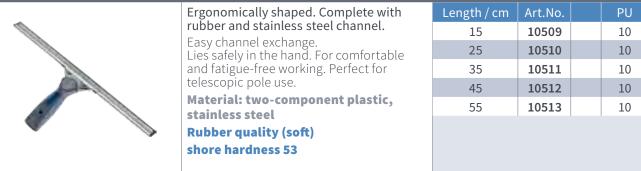

| T-bar "Bionic" |                                                                                                                                                            |             |         |    |
|----------------|------------------------------------------------------------------------------------------------------------------------------------------------------------|-------------|---------|----|
|                | Ergonomically shaped, always provides                                                                                                                      | Length / cm | Art.No. | PU |
|                | safe grip.                                                                                                                                                 | 15          | 10032   | 10 |
|                | Lies safely in the hand. For comfortable<br>and fatigue-free working. Perfect for<br>telescopic pole use.<br>Material: aluminium, two-component<br>plastic | 25          | 10033   | 10 |
|                |                                                                                                                                                            | 35          | 10034   | 10 |
|                |                                                                                                                                                            | 45          | 10035   | 10 |
|                |                                                                                                                                                            | 55          | 10036   | 10 |
| • •            |                                                                                                                                                            |             |         |    |