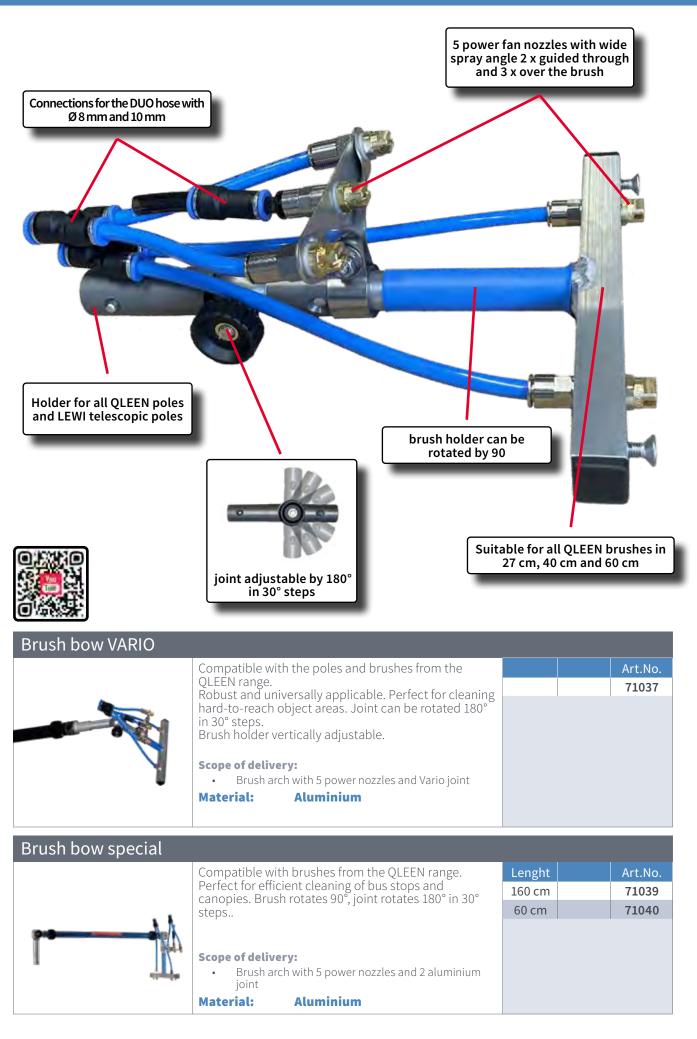

|                                                                                                                                                                                         |                  |



### <sup>56</sup> Brush bow & brushes



**DE WATER CLEANING SYSTE** 

## Brush bow and brushes

| For streak-free glass cleaning.     Length     Art.No.       Scope of delivery:     Scope of delivery:     0.0 cm       Solar brush     For streak free solar cleaning.     27 cm     71000       Solar brush     For streak free solar cleaning.     27 cm     71002       Scope of delivery:     Scope of delivery:     27 cm     71006       Scope of delivery:     Scope of delivery:     27 cm     71006       Scope of delivery:     Scope of delivery:     27 cm     71006       Scope of delivery:     Scope of delivery:     27 cm     71006       Scope of delivery:     Scope of delivery:     27 cm     71003       Scope of delivery:     PBT, red     71004     60 cm     71004       Scope of delivery:     Pacholder / replacement-Pacholder / Pad