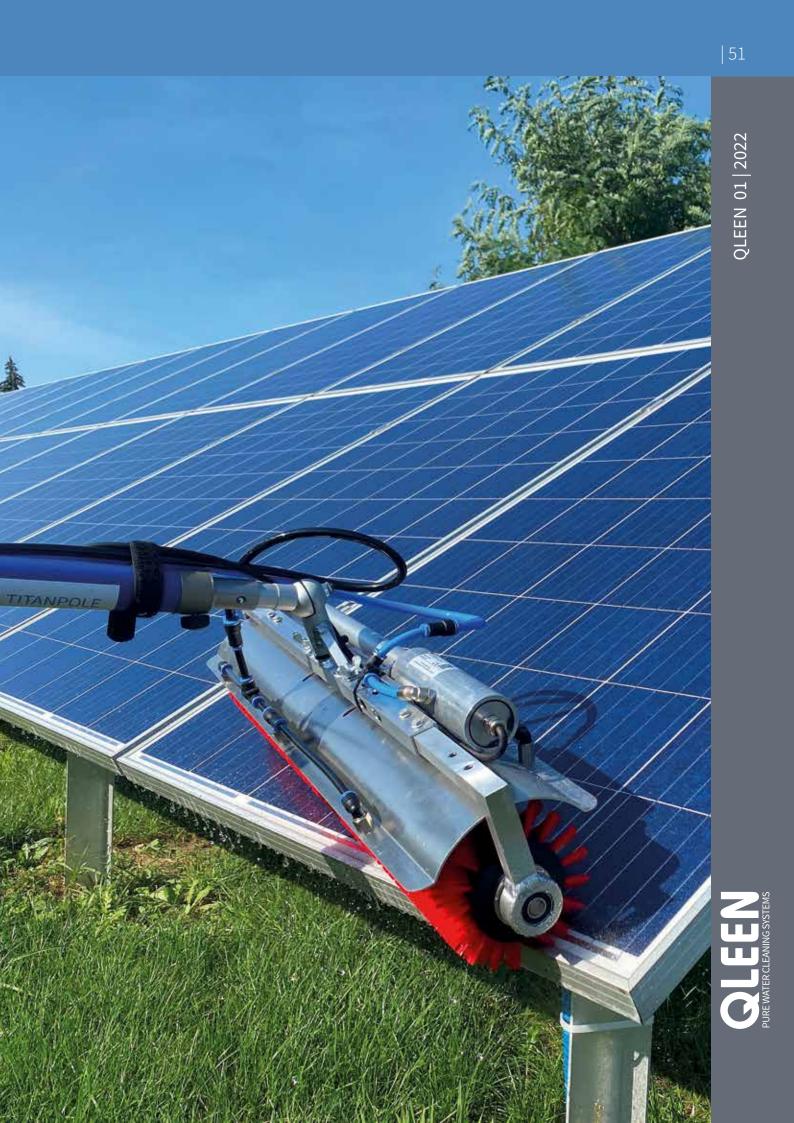

|                                                                                                                                                                                                                            |                     | Miler.                 |

ROTAQLEEN ADAPTER Artikelnumber 72587





## 521 Slat cleaner



## Slat cleaner

| Complet set            |                                                                                                                                                                                                                                                                                     |                    |    |                        |
|------------------------|-------------------------------------------------------------------------------------------------------------------------------------------------------------------------------------------------------------------------------------------------------------------------------------|--------------------|----|------------------------|
|                        | Perfect choice for