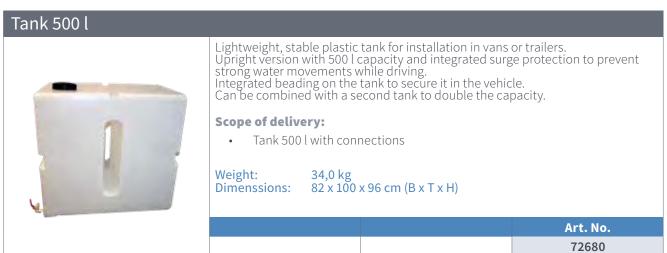

|                                                                                                                                                                                                                                                                                                                                                                                                                                                                                                                                                                                                                                                                                                                                   | 72681                                                      |  |  |



| External power supply Q-Station |                                                                                                                                                                                                                             |  |  |  |
|---------------------------------|-----------------------------------------------------------------------------------------------------------------------------------------------------------------------------------------------------------------------------|--|--|--|
|                                 | <ul> <li>Power supply for mounting on the Q-Station. For operation on mains voltage without battery.</li> <li>Scope of delivery: <ul> <li>Power supply including connections</li> </ul> </li> <li>Weight: 5,0 kg</li> </ul> |  |  |