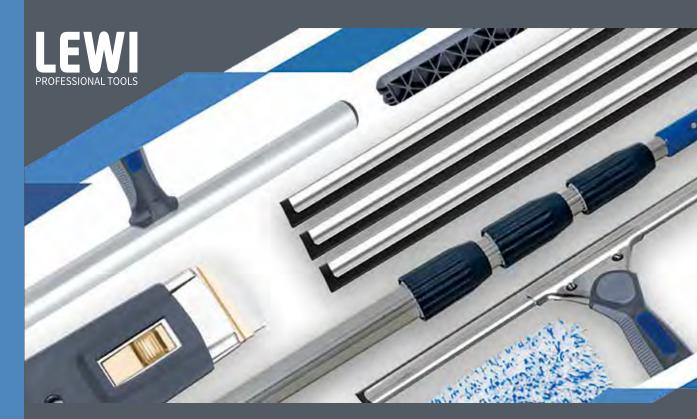

## Proven professional quality for the glass and building cleaner.

For relaxed and safe working.

Under the LEWI product brand, the Lehmann KG has produced sophisticated quality tools for the glass and building cleaner for many years.

The proven LEWI philosophy: Versatile and ergonomic components, perfect quality and optimum functionality – at an attractive price.

The reliable and versatile LEWI tools can easily used in the hand or on the telescope pole.

#### LEWI Bionic. High-quality tools.

- Ergonomic design
- Safe connection technology
- Versatile components
- Perfect, streak-free cleaning performance
- Safe and fatigueless working

#### LEWI wiper rubber. Top quality.

- Specially formed and vulcanized
- Flawless wiping thanks to precisely manufactured edges.
- Extremely elastic slides easily and fast
- Durable and reliable in daily use
- For cleaning free of streaks during all seasons

#### LEWI Telescopic poles. Perfect professional solutions.

• Individual adaptations and special sizes possible