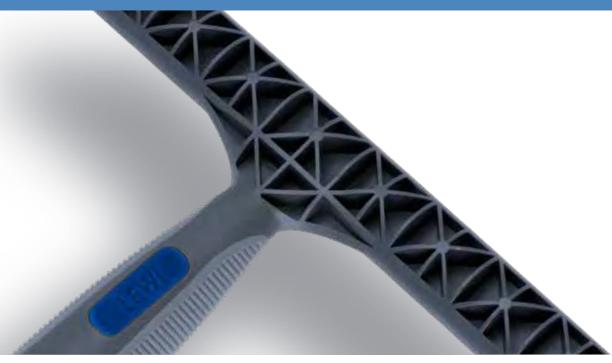

| Plastic T-bar "Bionic"                                                                                                                                                     |                                                                                |             |         |    |
|----------------------------------------------------------------------------------------------------------------------------------------------------------------------------|--------------------------------------------------------------------------------|-------------|---------|----|
| ۵.                                                                                                                                                                         | Efficient water chamber system                                                 | Length / cm | Art.No. | PU |
| for high water absorption.<br>Lies safely in the hand. For comfortable<br>and fatigue-free working. Perfect for<br>telescopic pole use.<br>Material: two-component plastic | Lies safely in the hand. For comfortable and fatigue-free working. Perfect for | 25          | 10029   | 10 |
|                                                                                                                                                                            |                                                                                | 35          | 10030   | 10 |
|                                                                                                                                                                            |                                                                                | 45          | 10031   | 10 |
|                                                                                                                                                                            |                                                                                |             |         |    |
| A 1                                                                                                                                                                        |                                                                                |             |         |    |