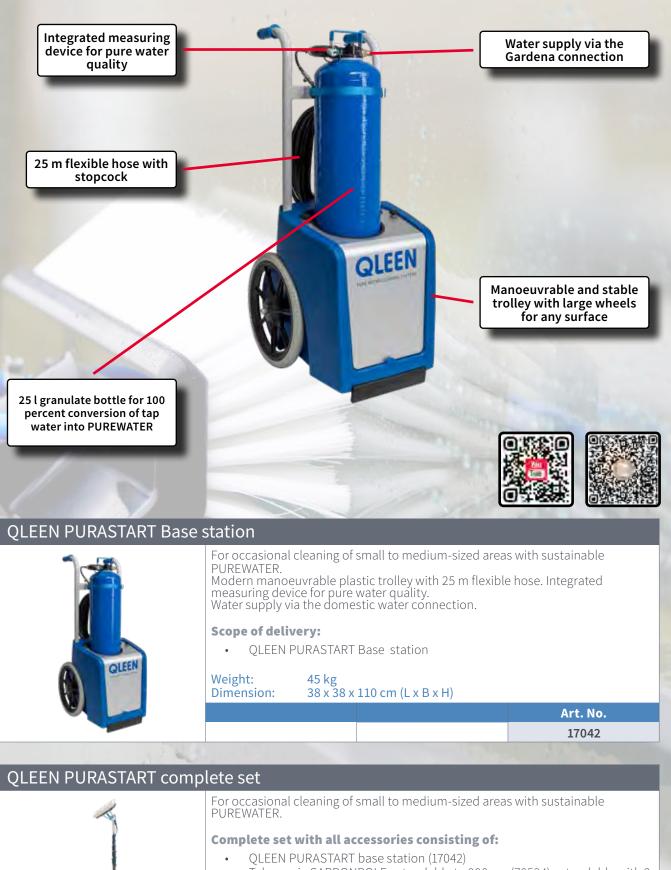

|                       |  |
| 6                      |                                                                                                                                                                                                                                                 | Art. No.              |  |
|                        |                                                                                                                                                                                                                                                 | 70044                 |  |

## QLEEN PURASTART



- Telescopic CARBONPOLE extendable to 900 cm (70534) extendable with 2 CARBONPOLE (accessories|70500)
- Vario brush arch (71037) with 40 cm window brush (71001)

Weight: 50,0 kg

#### Art. No. 70043

# **ELEEN** Re water cleaning systems

QLEEN 01 | 2022

## QLEEN DISY



## QLEEN DISY

| QLEEN DISY Base station |                                                                                                         |                                                                                                                                                         |                                                                                                                 |
|-------------------------|---------------------------------------------------------------------------------