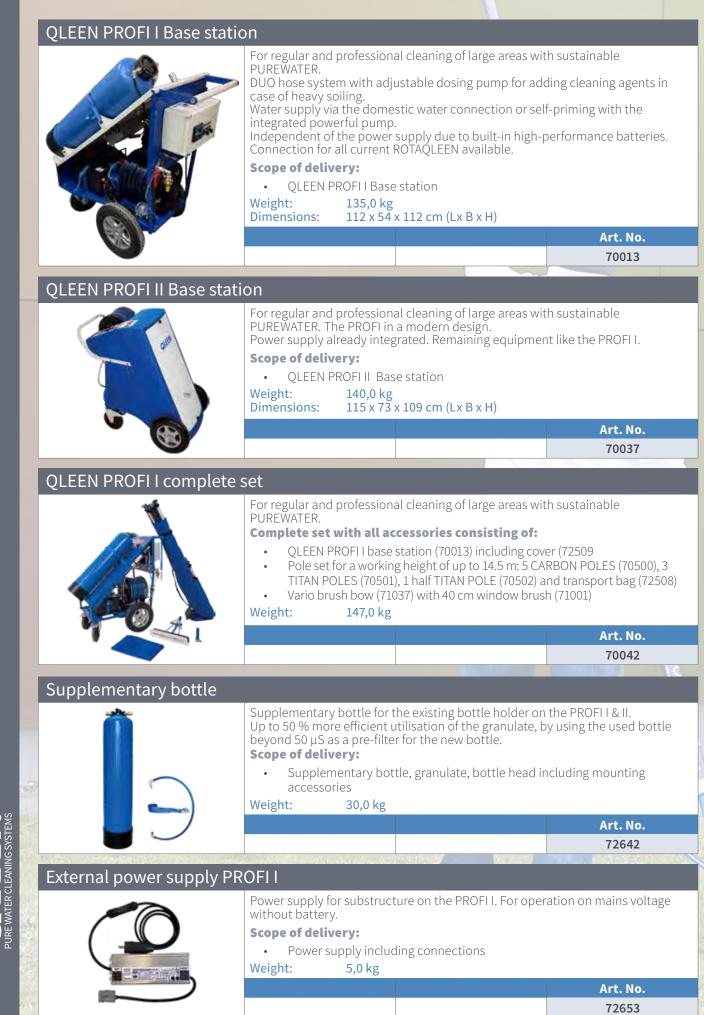

|
|                         | For regular and profession<br>PUREWATER.<br>40 m Robust and flexible h<br>Built-in solenoid valve for i | al cleaning of large solar surf<br>ose.<br>mmediate shut-off of the wa<br>ction or self-priming with the                                                | ter flow. Water supply via                                                                                      |

pump. Complete set with all accessories consisting of:

- QLEEN DISY SOLAR base station
- Pole set for a working height of up to 7.5 m: 3 TITAN POLES (70501), 1 half TITAN Pole (70502) Vario brush arch (71037) with 60 cm solar brush (71008) .

Weight: 65,0 kg

> Art. No. 70048



## QLEEN PROFI



## QLEEN PROFI



\* Accessories are not included in the scope of delivery.

### QStation



### QStation

QLEEN 01 | 2022

| QStation complete set |